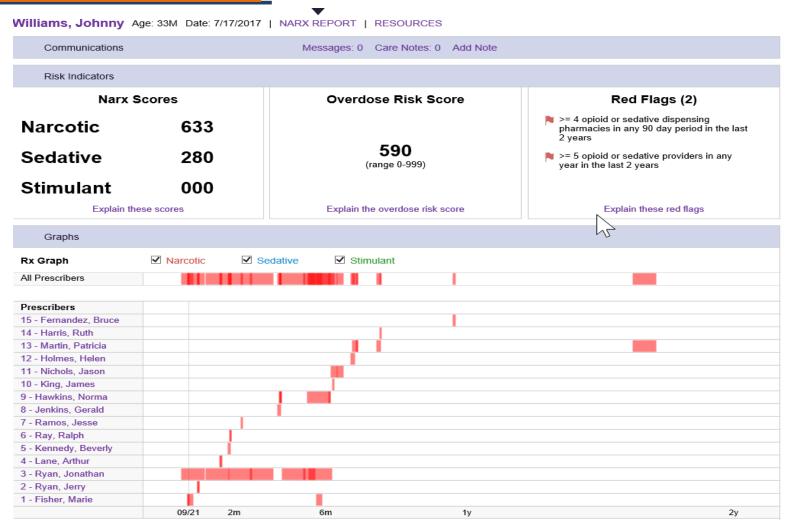

## MAPS - NarxCare Report

## MAPS – NarxCare Report (continued)

## MAPS – NarxCare Report (continued)

| 02/01/2017 | HYDROCODON-ACETAMINOPHN 10-325 | 60  | 15 | Jo Rya | cvs    | 0 | 600.00 | 40.00 | Medicaid       | ОН |
|------------|--------------------------------|-----|----|--------|--------|---|--------|-------|----------------|----|
| 01/23/2017 | OXYCODONE-ACETAMINOPHEN 5-325  | 60  | 7  | Ma Fis | cvs    | 0 | 450.00 | 64.29 | Medicaid       | ОН |
| 01/12/2017 | MORPHINE 2 N S/ML SYRINGE      | 1   | 30 | No Haw | Wall D | 1 | 6.00   |       | Private Pay    | ОН |
| 01/12/2017 | MORPHINE 4 MOVIL SYRINGE       | 1   | 2  | No Haw | Wall D | 1 | 12.00  | 6.00  | Private Pay    | ОН |
| 01/10/2017 | OXYCODONE-ACETAMINOPHEN 5-325  | 120 | 30 | Jo Rya | cvs    | 0 | 900.00 | 30.00 | Commercial PBM | ОН |
| 01/07/2017 | DEMEROL 25 MG/ML SYRINGE       | 1   | 2  | Ja Kin | Wall D | 1 | 7.50   | 3.75  | Private Pay    | ОН |
| 01/03/2017 | HYDROCODON-ACETAMINOPHEN 5-325 | 60  | 8  | Ja Nic | cvs    | 0 | 300.00 | 37.50 | Medicaid       | ОН |
| 12/26/2016 | HYDROCODON-ACETAMINOPHEN 5-325 | 60  | 8  | Ja Nic | Wall D | 0 | 300.00 | 37.50 | Commercial PBM | ОН |
| 12/11/2016 | HYDROCODON-ACETAMINOPHEN 5-325 | 28  | 5  | He Hol | cvs    | 0 | 140.00 | 28.00 | Private Pay    | ОН |
| 12/07/2016 | HYDROCODON-ACETAMINOPHEN 5-325 | 14  | 7  | Pa Mar | cvs    | 0 | 70.00  | 10.00 | Commercial PBM | ОН |
| 12/07/2016 | HYDROCODON-ACETAMINOPHEN 5-325 | 2   | 2  | Pa Mar | Wall D | 1 | 10.00  | 5.00  | Private Pay    | ОН |
| 11/07/2016 | HYDROCODON-ACETAMINOPHEN 5-325 | 10  | 5  | Pa Mar | cvs    | 0 | 50.00  | 10.00 | Private Pay    | ОН |
| 11/06/2016 | HYDROCODON-ACETAMINOPHEN 5-325 | 1   | 2  | Ru Har | Wall D | 1 | 5.00   | 2.50  | Private Pay    | ОН |
| 08/01/2016 | OXYCODONE-ACETAMINOPHEN 5-325  | 20  | 3  | Br Fer | Wall D | 0 | 150.00 | 50.00 | Commercial PBM | ОН |
| 11/12/2015 | MORPHINE 2 MG/ML SYRINGE       | 1   | 30 | Pa Mar | Wall D | 1 | 6.00   | 0.20  | Private Pay    | ОН |

| Providers        | Total Providers: 15 |                             |           |                         |           |       |           |            |           |        |           |
|------------------|---------------------|-----------------------------|-----------|-------------------------|-----------|-------|-----------|------------|-----------|--------|-----------|
| Name             | 4                   | Address                     | <b>\$</b> | City                    | <b>\$</b> | State | <b>\$</b> | Zipcode    | <b>\$</b> | DEA    | <b>\$</b> |
| Fernandez, Bruce |                     | 4367 Pleasant Crossing      |           | Five Points             | (         | ОН    |           | 44262-6811 |           | 234853 |           |
| Fisher, Marie    |                     | 7175 Cozy Rabbit Vista      |           | Anderson Ferry          | (         | ОН    |           | 43622-1298 |           | 234756 |           |
| Harris, Ruth     |                     | 2003 Stony Nectar Cove      |           | Kingsleys Corners       |           | ОН    |           | 45983-3673 |           | 234843 |           |
| Hawkins, Norma   |                     | 6763 Emerald Robin Parkway  |           | Apple Grove             | (         | ОН    |           | 45273-0588 |           | 234852 |           |
| Holmes, Helen    |                     | 8869 Burning Fox Impasse    |           | Bayer Trailer Court     |           | ОН    |           | 45202-9797 |           | 234841 |           |
| Jenkins, Gerald  |                     | 9393 Lost Field             |           | Maple                   | (         | ОН    |           | 43654-8273 |           | 234851 |           |
| Kennedy, Beverly |                     | 3099 Umber Pathway          |           | Damascus                |           | ОН    |           | 44609-5908 |           | 234847 |           |
| King, James      |                     | 3355 Rustic Cloud Wynd      |           | Yankee Crossing         |           | ОН    |           | 45430-6188 |           | 234845 |           |
| Lane, Arthur     |                     | 2331 Cozy Port              |           | Holiday City            |           | ОН    |           | 45620-5987 |           | 234844 |           |
| Martin, Patricia |                     | 7600 Shady Hickory Stead    |           | Fort Jennings           | (         | ОН    |           | 44170-2847 |           | 234850 |           |
| Nichols, Jason   |                     | 9093 Hidden Pioneer Lookout |           | East Gardens            | (         | ОН    |           | 43321-4331 |           | 234848 |           |
| Ramos, Jesse     |                     | 9166 Bright Pond Crescent   |           | Belmore                 | (         | ОН    |           | 45970-9899 |           | 234840 |           |
| Ray, Ralph       |                     | 1467 Little View Townline   |           | West Akron              | (         | ОН    |           | 43739-7351 |           | 234849 |           |
| Ryan, Jerry      |                     | 163 Sleepy Edge             |           | Oakthorpe               | (         | ОН    |           | 44740-5125 |           | 234846 |           |
| Ryan, Jonathan   |                     | 9892 Silent Elk Ramp        |           | Sites Lake Cottage Area | a (       | ОН    |           | 44502-5801 |           | 234842 |           |

## MAPS – NarxCare Report (continued)

| Pharmacies | Total Pharmacies: 6 |                        |           |                  |           |       |           |            |           |        |           |
|------------|---------------------|------------------------|-----------|------------------|-----------|-------|-----------|------------|-----------|--------|-----------|
| Name       | <b>\$</b>           | Address                | <b>\$</b> | City             | <b>\$</b> | State | <b>\$</b> | Zipcode    | <b>\$</b> | DEA    | <b>\$</b> |
| cvs        |                     | 5483 Gentle Impasse    |           | Home Park        |           | OH    |           | 43242-6009 |           | 345796 |           |
| CVS        |                     | 7139 High Pond Walk    |           | Randolph Landing |           | OH    |           | 45487-2143 |           | 345840 |           |
| Wall Drug  |                     | 3799 Foggy Dale        |           | Herner Corners   |           | OH    |           | 45658-6817 |           | 345841 |           |
| Wall Drug  |                     | 4543 Iron Carrefour    |           | Powers           |           | OH    |           | 43803-2784 |           | 345839 |           |
| Wall Drug  |                     | 5639 Cotton Dale Close |           | Cedar Springs    |           | ОН    |           | 43423-4846 |           | 345842 |           |
| Wall Drug  |                     | 8129 Easy Dell         |           | Antiquity        |           | OH    |           | 45300-0810 |           | 345843 |           |