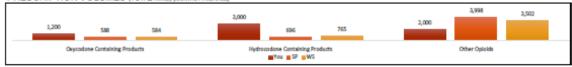

rescriber (SP)
 Within your Specialty (WS)
 You
 Similar Prescriber (SP)
 Within your Specialty (WS)

TOP MEDICATIONS PRESCRIBED (FULL REPORT PERSON)

| DEXTROAMPHETAMINE SULF-<br>SACCHARATE/AMPHETAMINE SULF-ASPARTATE | HYDROCODONE BITARTRATE/ACETAMINOPHEN | ACETAMINOPHEN WITH CODEINE PHOSPHATE |
|------------------------------------------------------------------|--------------------------------------|--------------------------------------|
|------------------------------------------------------------------|--------------------------------------|--------------------------------------|

PRESCRIPTIONS BY DAILY MME (MORPHINE MILLIGRAM EQUIVALENT) (FULL REPORT PERIOD)



OPIOID TREATMENT DURATION (% OF PATIENTS) (FULL REPORT PERIOD)



#### PRESCRIPTION VOLUMES (TOTAL MME) (MONTHLY A VERAGE)



#### ANXIOLYTIC / SEDATIVE / HYPNOTIC PRESCRIBING (MONTHLY AVERAGE)



| PDMP USAGE (MONTALY AUGRAGE) |                                   |                            |                         |  |  |  |
|------------------------------|-----------------------------------|----------------------------|-------------------------|--|--|--|
| PDMP REQUESTS BY YOU         | PDMP REQUESTS BY YOUR DELEGATE(S) | SIMILAR PRESCRIBER AVERAGE | SPECIALTY FIELD AVERAGE |  |  |  |
| 5                            | 0                                 | 4                          | 3                       |  |  |  |

| PAT ENTS EXCEEDING MULTIPLE PROVIDER THRESHOLDS (FULL REPORT PERIOD) |                                                |  |  |  |
|--------------------------------------------------------------