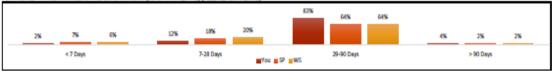

PRESCRIPTIONS BY DAILY MME (MORPHINE MILLIGRAM EQUIVALENT) (FULL REPORT PERIOD)

OPIOID TREATMENT DURATION (% OF PATIENTS) (FULL REPORT PERIOD)