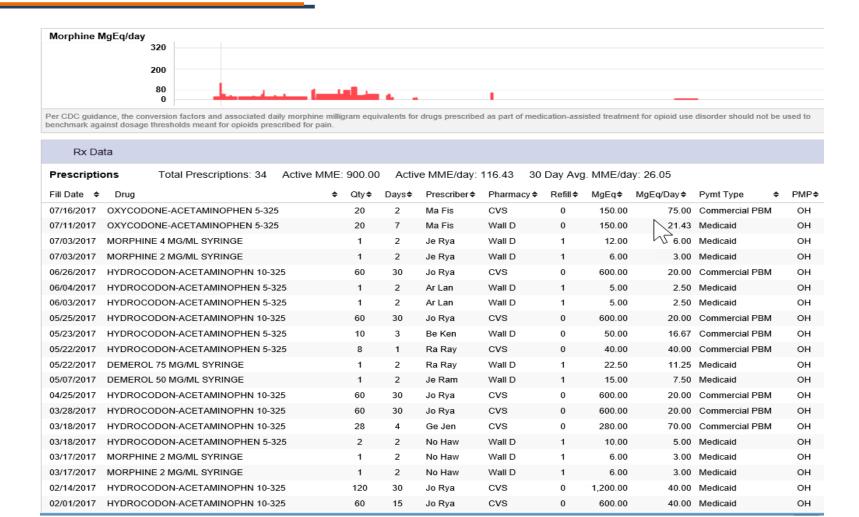

## MAPS – NarxCare Report (continued)

## MAPS – NarxCare Report (continued)

| 02/01/2017 | HYDROCODON-ACETAMINOPHN 10-325 | 60  | 15 | Jo Rya | cvs    | 0 | 600.00 | 40.00 | Medicaid       | ОН |
|------------|--------------------------------|-----|----|--------|--------|---|--------|-------|----------------|----|
| 01/23/2017 | OXYCODONE-ACETAMINOPHEN 5-325  | 60  | 7  | Ma Fis | cvs    | 0 | 450.00 | 64.29 | Medicaid       | ОН |
| 01/12/2017 | MORPHINE 2 N S/ML SYRINGE      | 1   | 30 | No Haw | Wall D | 1 | 6.00   |       | Private Pay    | ОН |
| 01/12/2017 | MORPHINE 4 MOVIL SYRINGE       | 1   | 2  | No Haw | Wall D | 1 | 12.00  | 6.00  | Private Pay    | ОН |
| 01/10/2017 | OXYCODONE-ACETAMINOPHEN 5-325  | 120 | 30 | Jo Rya | cvs    | 0 | 900.00 | 30.00 | Commercial PBM | ОН |
| 01/07/2017 | DEMEROL 25 MG/ML SYRINGE       | 1   | 2  | Ja Kin | Wall D | 1 | 7.50   | 3.75  | Private Pay    | ОН |
| 01/03/2017 | HYDROCODON-ACETAMINOPHEN 5-325 | 60  | 8  | Ja Nic | cvs    | 0 | 300.00 | 37.50 | Medicaid       | ОН |
| 12/26/2016 | HYDROCODON-ACETAMINOPHEN 5-325 | 60  | 8  | Ja Nic | Wall D | 0 | 300.00 | 37.50 | Commercial PBM | ОН |
| 12/11/2016 | HYDROCODON-ACETAMINOPHEN 5-325 | 28  | 5  | He Hol | cvs    | 0 | 140.00 | 28.00 | Private Pay    | ОН |
| 12/07/2016 | HYDROCODON-ACETAMINOPHEN 5-325 | 14  | 7  | Pa Mar | cvs    | 0 | 70.00  | 10.00 | Commercial PBM | ОН |
| 12/07/2016 | HYDROCODON-ACETAMINOPHEN 5-325 | 2   | 2  | Pa Mar | Wall D | 1 | 10.00  | 5.00  | Private Pay    | ОН |
| 11/07/2016 | HYDROCODON-ACETAMINOPHEN 5-325 | 10  | 5  | Pa Mar | cvs    | 0 | 50.00  | 10.00 | Private Pay    | ОН |
| 11/06/2016 | HYDROCODON-ACETAMINOPHEN 5-325 | 1   | 2  | Ru Har | Wall D | 1 | 5.00   | 2.50  | Private Pay    | ОН |
| 08/01/2016 | OXYCODONE-ACETAMINOPHEN 5-325  | 20  | 3  | Br Fer | Wall D | 0 | 150.00 | 50.00 | Commercial PBM | ОН |
| 11/12/2015 | MORPHINE 2 MG/ML SYRINGE       | 1   | 30 | Pa Mar | Wall D | 1 | 6.00   | 0.20  | Private Pay    | ОН |