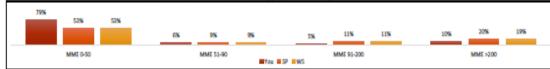

PRESCRIPTIONS BY DAILY MME (MORPHINE MILLIGRAM EQUIVALENT) (FULL REPORT PERIOD)

OPIOID TREATMENT DURATION (% OF PATIENTS) (FULL REPORT PERIOD)