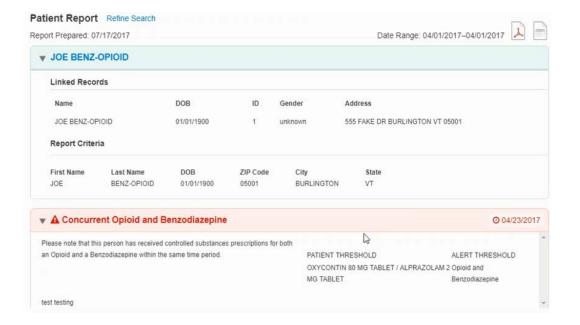

#### Clinical Alerts

- Prescriber must be registered to MAPS to receive alerts.
- Alerts will appear on user's dashboard. A notification will also be emailed, indicating there is a new alert available.
- Only the prescribers who have prescribed to that patient will receive alerts.
- Patient name on dashboard is a hyperlink; allows prescriber to review the prescriptions that triggered the alert (not the entire patient MAPS report).
- Alerts include:
  - > Patients receiving concurrent opioid and benzodiazepine within same time period
  - Patients who meet or exceed prescriber and dispenser thresholds within a set time-frame (Ex: patient sees
     5 or more prescribers and 5 or more dispensers in 6 months)
  - > Patients who meet or exceed set daily Morphine Milligram Equivalents (MMEs)