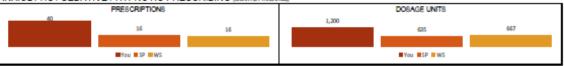

 MEMBER NUMBERS IN YOUR PEER GROUPS:
 SIMLAR PRESCRIBER (8P): 81
 WITHIN YOUR SPECIALTY (W8): 98

 NUMBER OF PERSONS FOR WHICH YOU PRESCRIBED OPIOIDS (MONTHLY ANDRAGE)
 NUMBER OF PRESCRIPTIONS YOU WROTE FOR OPIOIDS (MONTHLY ANDRAGE)

 21
 7
 7
 150
 13
 14

 You
 Similar Prescriber (SP)
 Within your Specialty (WS)
 You
 Similar Prescriber (SP)
 Within your Specialty (WS)

TOP MEDICATIONS PRESCRIBED (FULL REPORT PERSON)

| DEXTROAMPHETAMINE SULF-<br>SACCHARATE/AMPHETAMINE SULF-ASPARTATE | HYDROCODONE BITARTRATE/ACETAMINOPHEN | ACETAMINOPHEN WITH CODEINE PHOSPHATE |
|------------------------------------------------------------------|--------------------------------------|--------------------------------------|
|------------------------------------------------------------------|--------------------------------------|--------------------------------------|