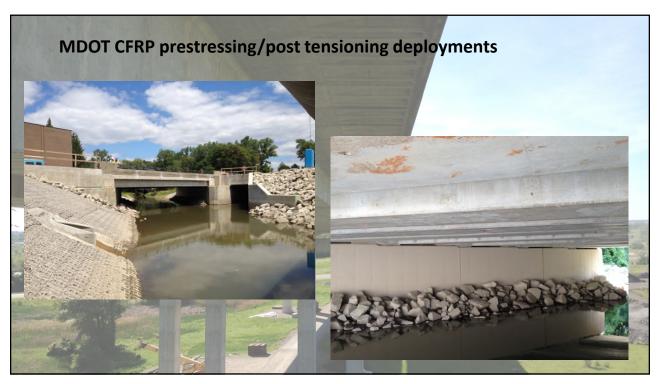

| 2018          | 27.85%                   | 66.73%                | 5.43%  | The same of |
| The state of the s |               |                          |                       | TIL    |             |





## Bridge Construction

- Accelerated Bridge Construction Projects
- Complex Bridge Construction Projects

15