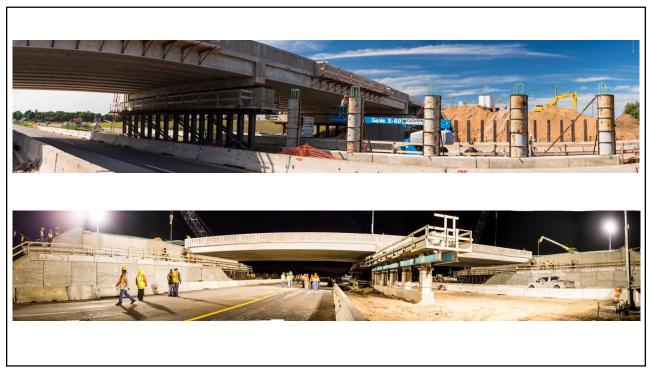

## **Bureau Strategic Objectives**

Reduction in the number of MDOT SCOUR critical bridges, through the use of new technology, mitigation techniques, and

managing the risk profile on an individual project basis...