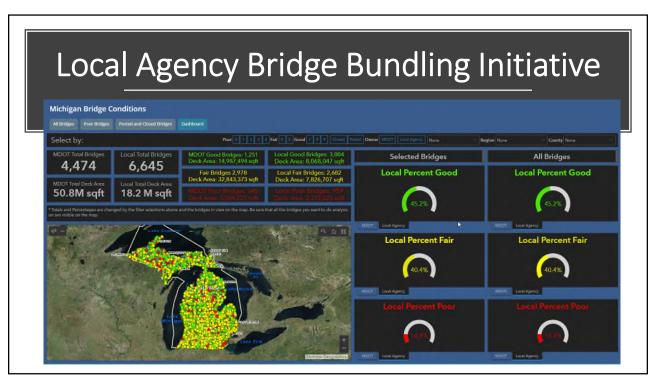

| 2018          | 27.85%                   | 66.73%                | 5.43%  | The same of |
| The state of the s |               |                          |                       | TIL    |             |





## Bridge Construction

- Accelerated Bridge Construction Projects
- Complex Bridge Construction Projects

15