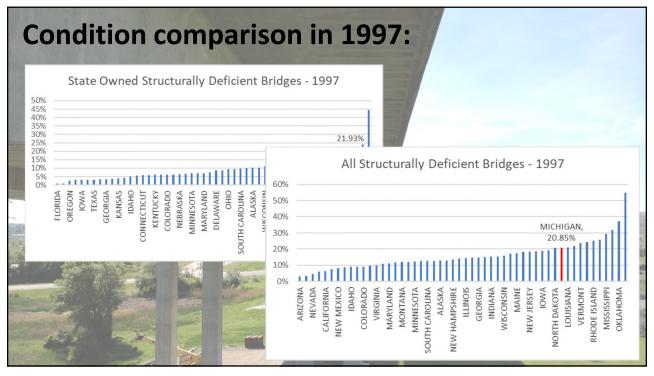

| Retaining Wall                                   | 188,035  | ft   | \$10,000            | \$1,880,350,000 |
| \$14.1 billion                                         | Spun Concrete Pole                               | 270      | each | \$55,000            | \$14,850,000    |
| • Total = \$36.3 billion                               | Steel Strain Pole                                | 377      | each | \$10,000            | \$3,770,000     |
|                                                        | Sign Tri-chord Truss                             | 511      | each | \$200,000           | \$102,200,000   |
| Michigan bridge asset                                  | Culverts less than 10'                           | 51,000   | each | \$50,000            | \$2,550,000,000 |







| Strategic