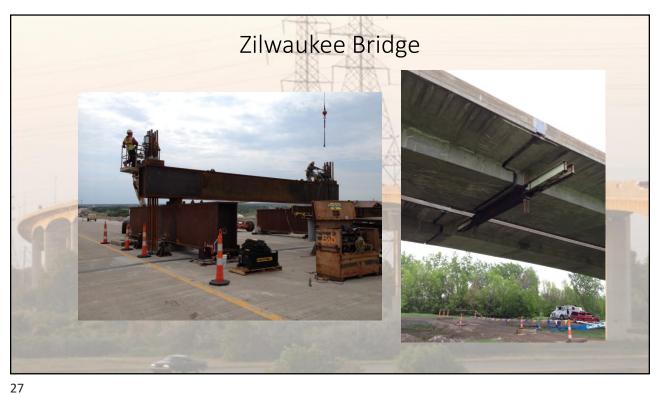

| 2018          | 27.85%                   | 66.73%                | 5.43%  | The same of |
| The state of the s |               |                          |                       | TIL    |             |





## Bridge Construction

- Accelerated Bridge Construction Projects
- Complex Bridge Construction Projects

15