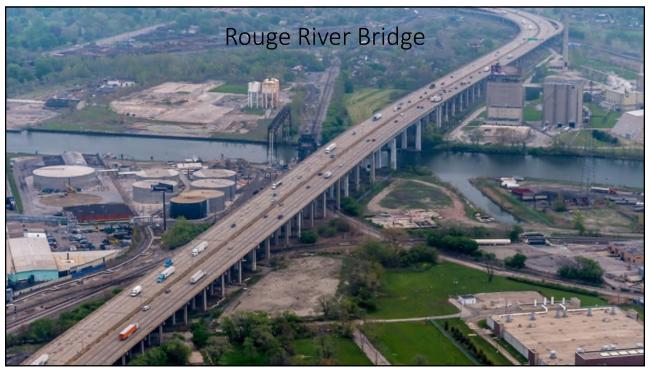

| 2018          | 27.85%                   | 66.73%                | 5.43%  | The same of |
| The state of the s |               |                          |                       | TIL    |             |





## Bridge Construction

- Accelerated Bridge Construction Projects
- Complex Bridge Construction Projects

15