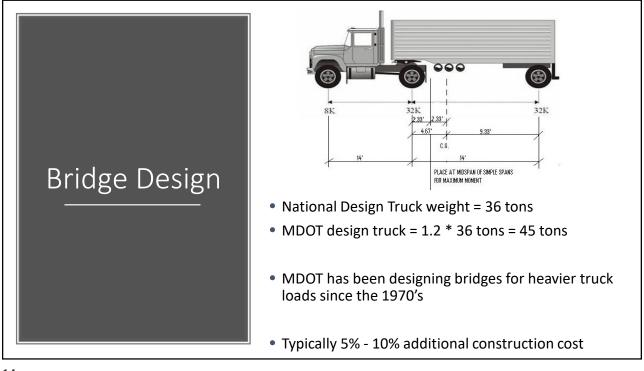

| 2018          | 27.85%                   | 66.73%                | 5.43%  | The same of |
| The state of the s |               |                          |                       | TIL    |             |





## Bridge Construction

- Accelerated Bridge Construction Projects
- Complex Bridge Construction Projects

15