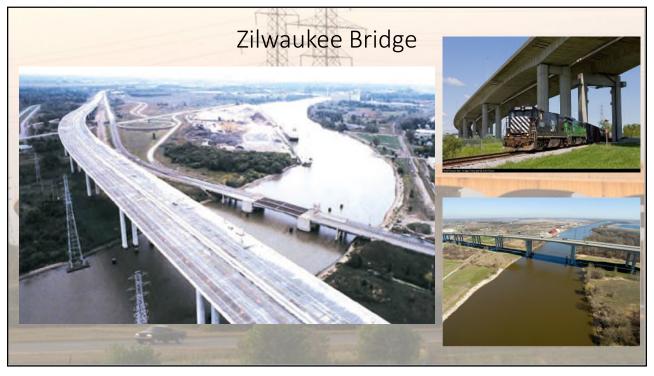

| 2018          | 27.85%                   | 66.73%                | 5.43%  | The same of |
| The state of the s |               |                          |                       | TIL    |             |





## Bridge Construction

- Accelerated Bridge Construction Projects
- Complex Bridge Construction Projects

15