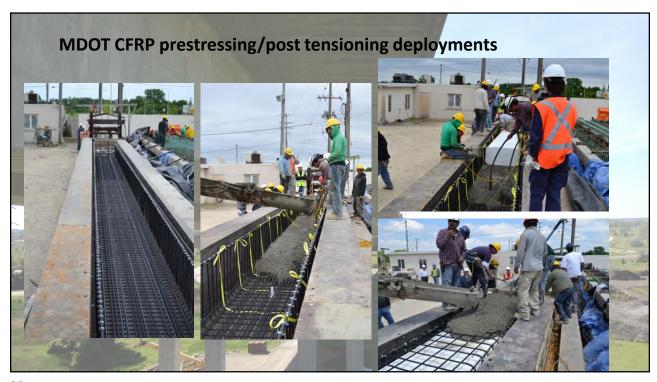

## **Bureau Strategic Objectives**

Reduction in the number of MDOT SCOUR critical bridges, through the use of new technology, mitigation techniques, and

managing the risk profile on an individual project basis...