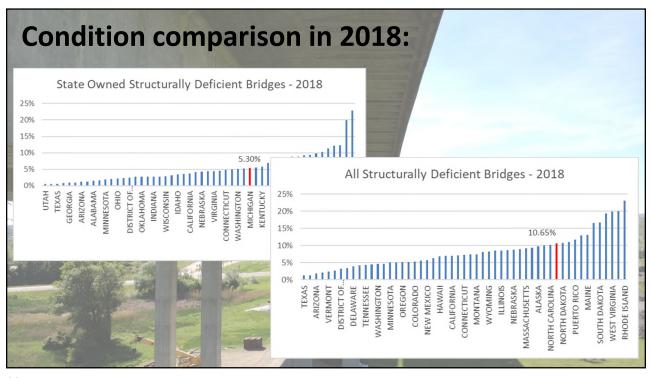

| Retaining Wall                                   | 188,035  | ft   | \$10,000            | \$1,880,350,000 |
| \$14.1 billion                                         | Spun Concrete Pole                               | 270      | each | \$55,000            | \$14,850,000    |
| • Total = \$36.3 billion                               | Steel Strain Pole                                | 377      | each | \$10,000            | \$3,770,000     |
|                                                        | Sign Tri-chord Truss                             | 511      | each | \$200,000           | \$102,200,000   |
| Michigan bridge asset                                  | Culverts less than 10'                           | 51,000   | each | \$50,000            | \$2,550,000,000 |







| Strategic