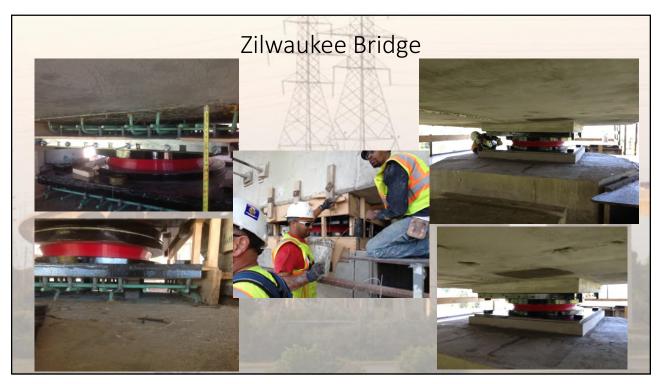

| 2018          | 27.85%                   | 66.73%                | 5.43%  | The same of |
| The state of the s |               |                          |                       | TIL    |             |





## Bridge Construction

- Accelerated Bridge Construction Projects
- Complex Bridge Construction Projects

15