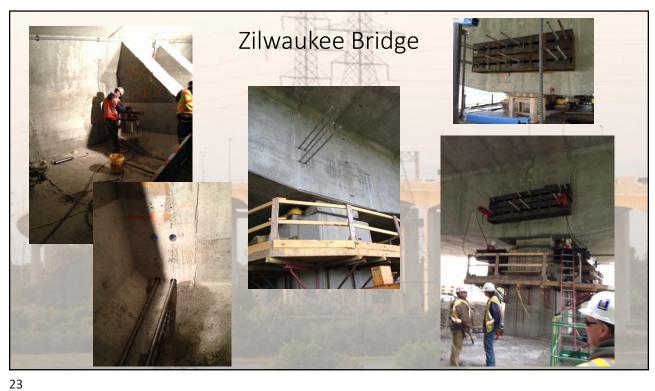

| 2018          | 27.85%                   | 66.73%                | 5.43%  | The same of |
| The state of the s |               |                          |                       | TIL    |             |





## Bridge Construction

- Accelerated Bridge Construction Projects
- Complex Bridge Construction Projects

15