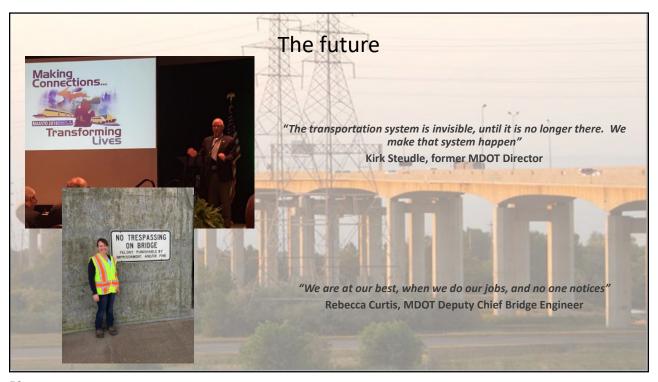

| 2018          | 27.85%                   | 66.73%                | 5.43%  | The same of |
| The state of the s |               |                          |                       | TIL    |             |





## Bridge Construction

- Accelerated Bridge Construction Projects
- Complex Bridge Construction Projects

15