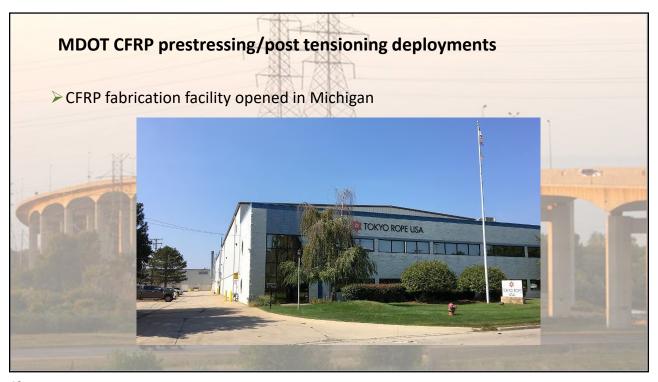

| 2018          | 27.85%                   | 66.73%                | 5.43%  | The same of |
| The state of the s |               |                          |                       | TIL    |             |





## Bridge Construction

- Accelerated Bridge Construction Projects
- Complex Bridge Construction Projects

15