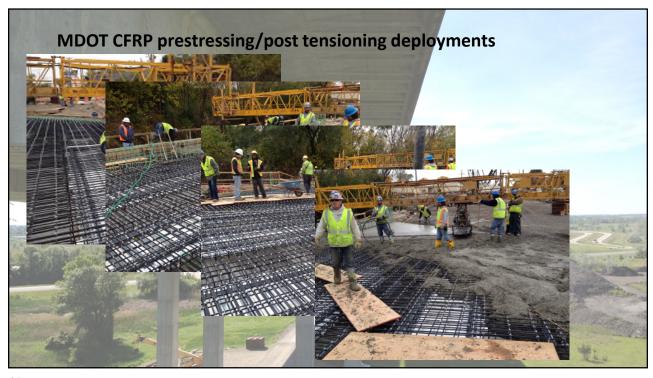

| 2018          | 27.85%                   | 66.73%                | 5.43%  | The same of |
| The state of the s |               |                          |                       | TIL    |             |





## Bridge Construction

- Accelerated Bridge Construction Projects
- Complex Bridge Construction Projects

15