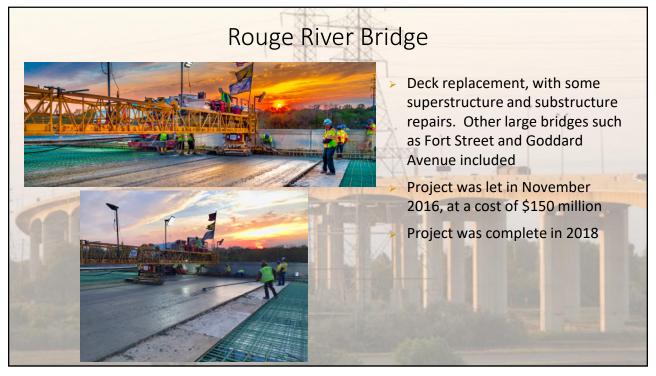

| 2018          | 27.85%                   | 66.73%                | 5.43%  | The same of |
| The state of the s |               |                          |                       | TIL    |             |





## Bridge Construction

- Accelerated Bridge Construction Projects
- Complex Bridge Construction Projects

15