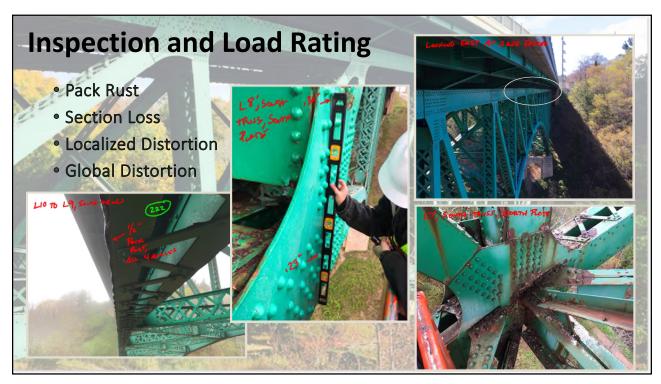

| 2018          | 27.85%                   | 66.73%                | 5.43%  | The same of |
| The state of the s |               |                          |                       | TIL    |             |





## Bridge Construction

- Accelerated Bridge Construction Projects
- Complex Bridge Construction Projects

15