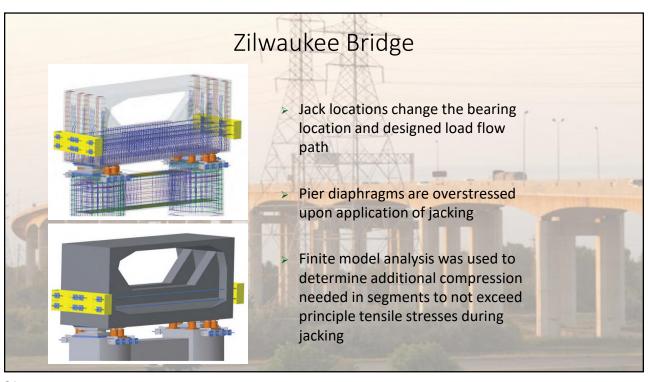

| 2018          | 27.85%                   | 66.73%                | 5.43%  | The same of |
| The state of the s |               |                          |                       | TIL    |             |





## Bridge Construction

- Accelerated Bridge Construction Projects
- Complex Bridge Construction Projects

15