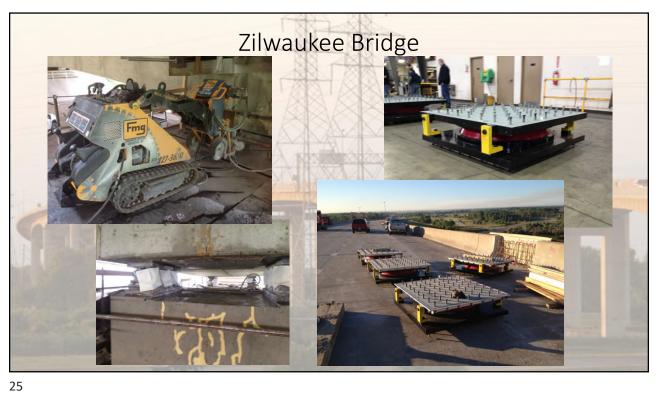

| 2018          | 27.85%                   | 66.73%                | 5.43%  | The same of |
| The state of the s |               |                          |                       | TIL    |             |





## Bridge Construction

- Accelerated Bridge Construction Projects
- Complex Bridge Construction Projects

15