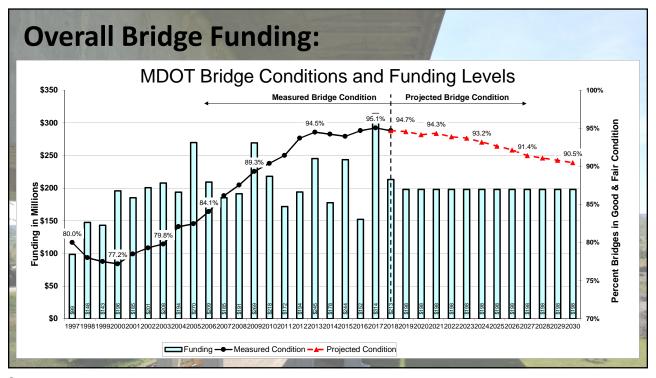

| Retaining Wall                                   | 188,035  | ft   | \$10,000            | \$1,880,350,000 |
| \$14.1 billion                                         | Spun Concrete Pole                               | 270      | each | \$55,000            | \$14,850,000    |
| • Total = \$36.3 billion                               | Steel Strain Pole                                | 377      | each | \$10,000            | \$3,770,000     |
|                                                        | Sign Tri-chord Truss                             | 511      | each | \$200,000           | \$102,200,000   |
| Michigan bridge asset                                  | Culverts less than 10'                           | 51,000   | each | \$50,000            | \$2,550,000,000 |







| Strategic