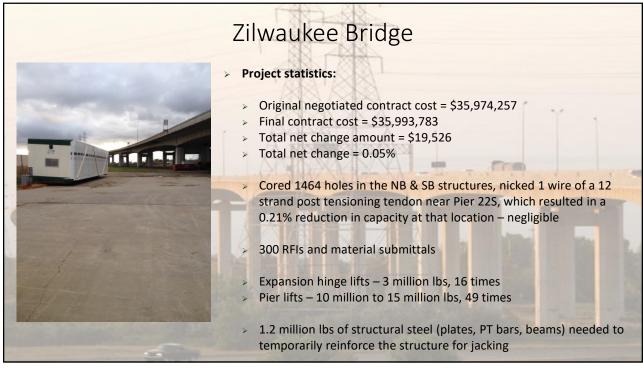

| 2018          | 27.85%                   | 66.73%                | 5.43%  | The same of |
| The state of the s |               |                          |                       | TIL    |             |





## Bridge Construction

- Accelerated Bridge Construction Projects
- Complex Bridge Construction Projects

15