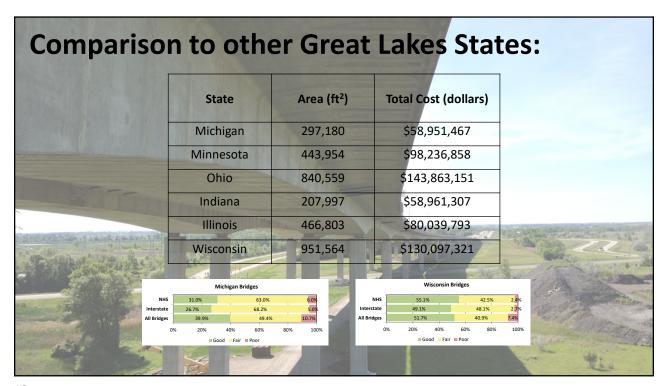

| 2018          | 27.85%                   | 66.73%                | 5.43%  | The same of |
| The state of the s |               |                          |                       | TIL    |             |





## Bridge Construction

- Accelerated Bridge Construction Projects
- Complex Bridge Construction Projects

15