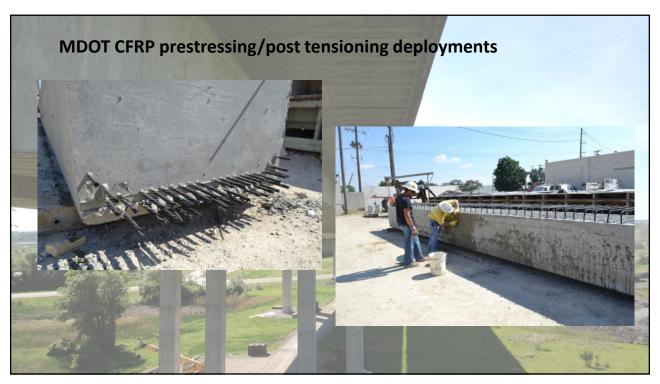

| 2018          | 27.85%                   | 66.73%                | 5.43%  | The same of |
| The state of the s |               |                          |                       | TIL    |             |





## Bridge Construction

- Accelerated Bridge Construction Projects
- Complex Bridge Construction Projects

15