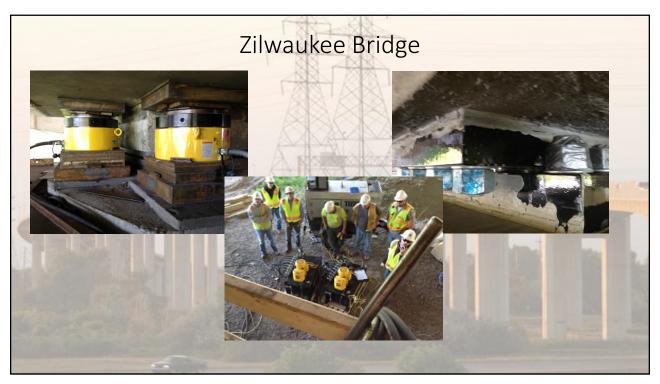

| 2018          | 27.85%                   | 66.73%                | 5.43%  | The same of |
| The state of the s |               |                          |                       | TIL    |             |





## Bridge Construction

- Accelerated Bridge Construction Projects
- Complex Bridge Construction Projects

15