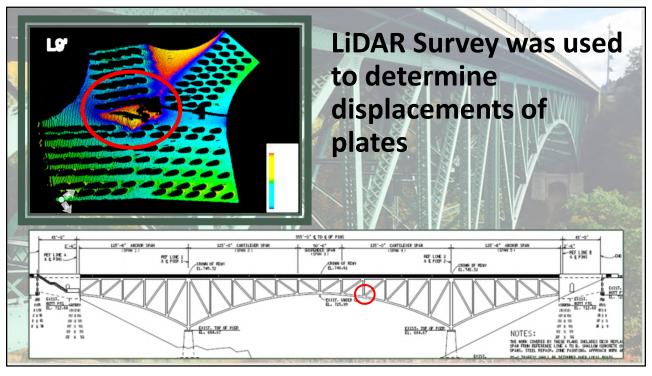

## **Bureau Strategic Objectives**

Reduction in the number of MDOT SCOUR critical bridges, through the use of new technology, mitigation techniques, and

managing the risk profile on an individual project basis...