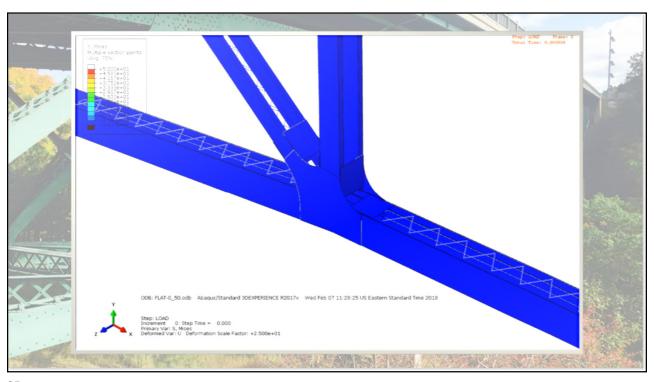

| 2018          | 27.85%                   | 66.73%                | 5.43%  | The same of |
| The state of the s |               |                          |                       | TIL    |             |





## Bridge Construction

- Accelerated Bridge Construction Projects
- Complex Bridge Construction Projects

15