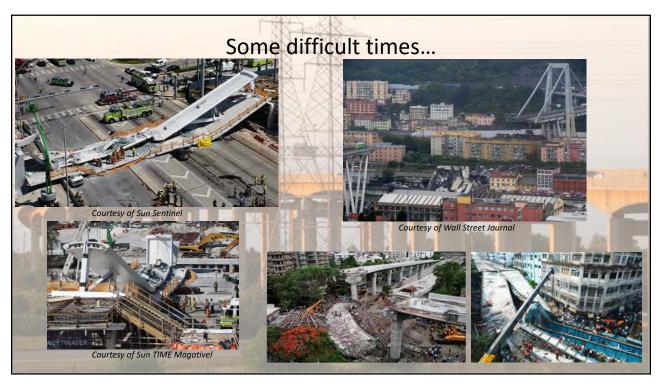

## **Bureau Strategic Objectives**

Reduction in the number of MDOT SCOUR critical bridges, through the use of new technology, mitigation techniques, and

managing the risk profile on an individual project basis...

Improve initial bridge and structure design, fabrication and construction quality on all projects, while focusing on constructability and lifecycle durability and resiliency.

Overall **structural** expertise proficiency in the bridge design and construction areas,

along with knowledge management, leadership development, and an overall broad perspective of "bridge birth".

Improve quality of Local **Agency Bridge** Inspections, Load Ratings, and overall Bridge Management. Improve overall network condition – Bridge Bundling

Reduction in the number of open Bridge Requests for Action (RFA), and

annual utilization of the Bridge Priority Preservation Funding (BPPF) template in achievement of condition goals.