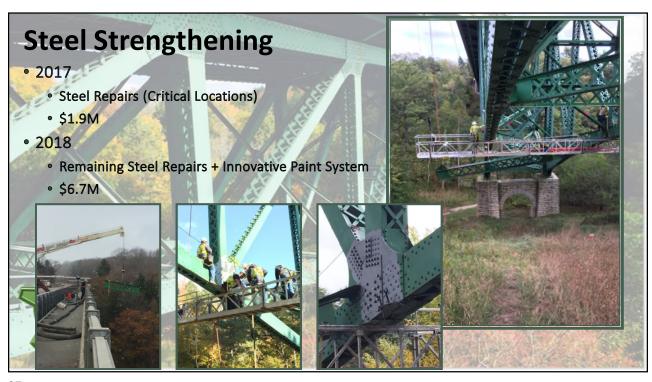

## **Bureau Strategic Objectives**

Reduction in the number of MDOT SCOUR critical bridges, through the use of new technology, mitigation techniques, and

managing the risk profile on an individual project basis...