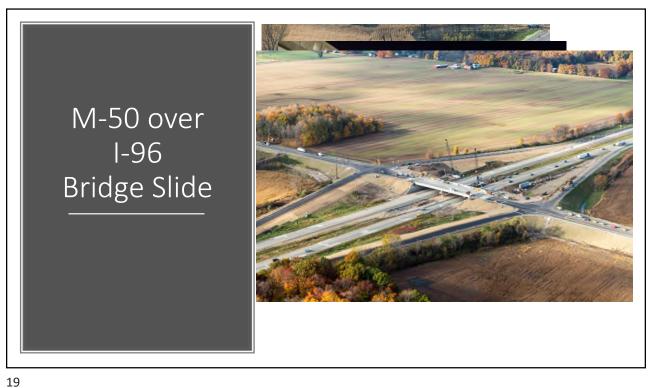

## **Bureau Strategic Objectives**

Reduction in the number of MDOT SCOUR critical bridges, through the use of new technology, mitigation techniques, and

managing the risk profile on an individual project basis...