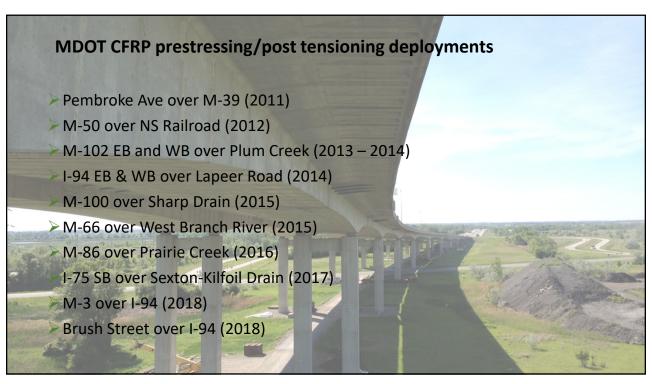

## **Bureau Strategic Objectives**

Reduction in the number of MDOT SCOUR critical bridges, through the use of new technology, mitigation techniques, and

managing the risk profile on an individual project basis...