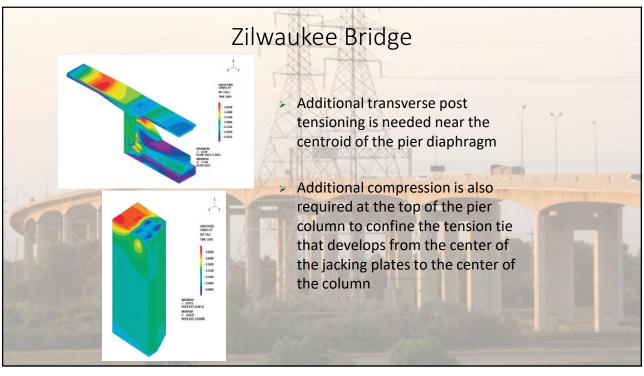

| 2018          | 27.85%                   | 66.73%                | 5.43%  | The same of |
| The state of the s |               |                          |                       | TIL    |             |





## Bridge Construction

- Accelerated Bridge Construction Projects
- Complex Bridge Construction Projects

15