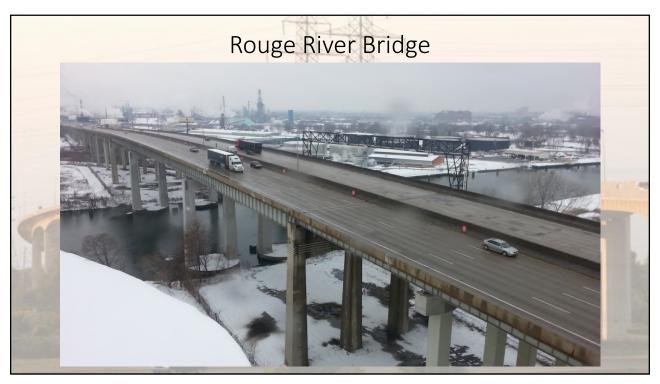

| 2018          | 27.85%                   | 66.73%                | 5.43%  | The same of |
| The state of the s |               |                          |                       | TIL    |             |





## Bridge Construction

- Accelerated Bridge Construction Projects
- Complex Bridge Construction Projects

15