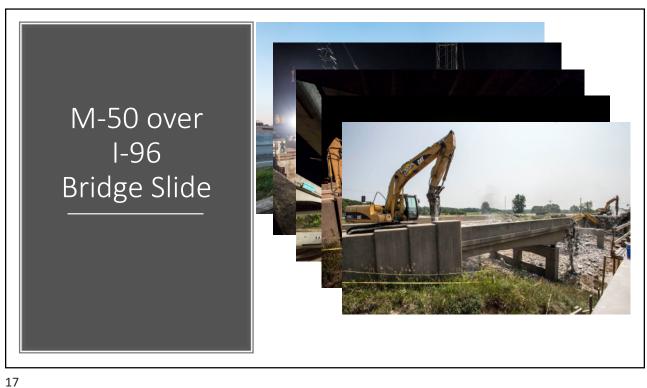

## **Bureau Strategic Objectives**

Reduction in the number of MDOT SCOUR critical bridges, through the use of new technology, mitigation techniques, and

managing the risk profile on an individual project basis...