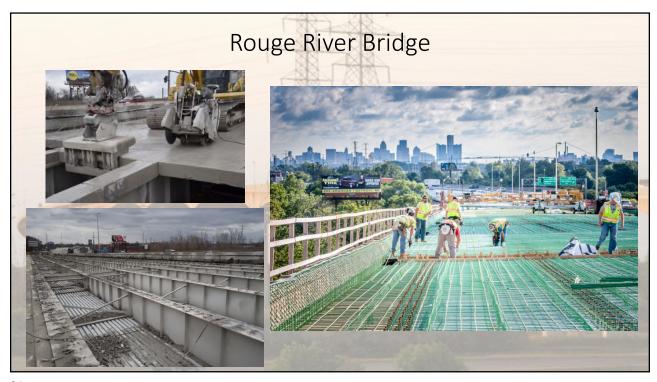

| 2018          | 27.85%                   | 66.73%                | 5.43%  | The same of |
| The state of the s |               |                          |                       | TIL    |             |





## Bridge Construction

- Accelerated Bridge Construction Projects
- Complex Bridge Construction Projects

15