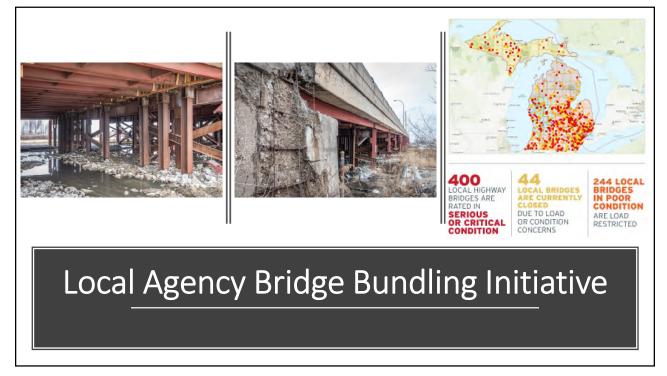

| 2018          | 27.85%                   | 66.73%                | 5.43%  | The same of |
| The state of the s |               |                          |                       | TIL    |             |





## Bridge Construction

- Accelerated Bridge Construction Projects
- Complex Bridge Construction Projects

15