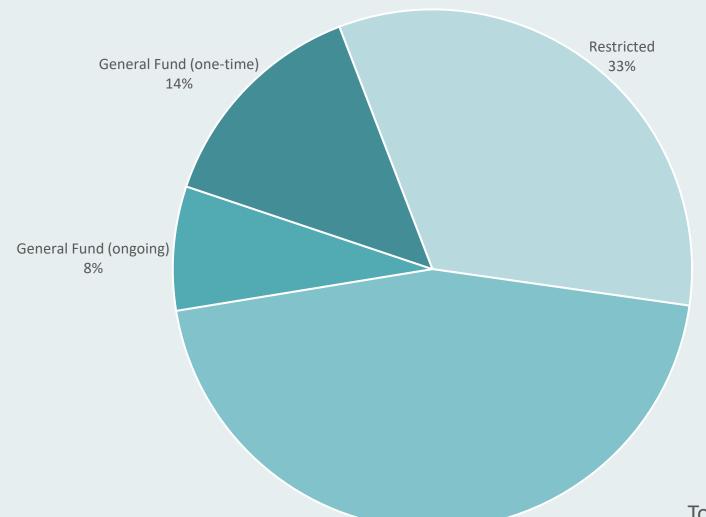

ut students first and make strong investments in state education



## Road, Bridge, and Infrastructure Improvement

Improves all facets of Michigan's Infrastructure with once in a lifetime investment dollars



## **Workforce and Economic Development**

Provides strategic investments in a wide range of economic projects and workforce programs to get Michigan back on track from the pandemic



## **Healthy Families**

Improves access to care for families with health and behavioral health needs



#### Safe Communities

Creates a full-circle investment plan to keep our communities safe and our IT infrastructure secure

# **EGLE** Priorities



WATER INFRASTRUCTURE



CLIMATE



ENVIRONMENTAL JUSTICE



CONTAMINATED SITES



IMPROVE PUBLIC SERVICE

# 2023 Executive Budget by Funding Source



Total EGLE Budget: \$1,004,099,200



















# Budget Allows for Quicker Action

Boilerplate Section 315 – Court Ordered Settlements

- Allows for quicker cleanup of contaminated sites
- Appropriates funds equal to court orders

## Partnerships

- Home Repair and Plumbing Assistance - DHHS
  - \$40 million
- Transportation Infrastructure Resiliency - MDOT
  - \$66 million
- Electric Vehicle Rebates Treasury
  - \$50 million





• American Rescue Plan

• Infrastructure Investment Jobs Act

Energy Reauthorization





Thank You