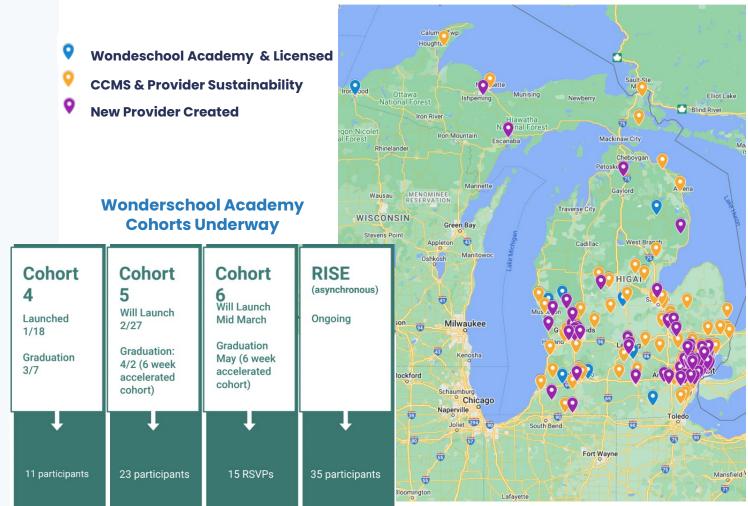

# Prospective Child Care Providers

Goal: Recruit, train and support 225 Prospective Child Care Providers to Start New Programs

### **Business Sustainability**

Goal: Support 225 New Providers with Business Strategy for Sustainability Result: 202 enrolled in Wonderschool Academy

0