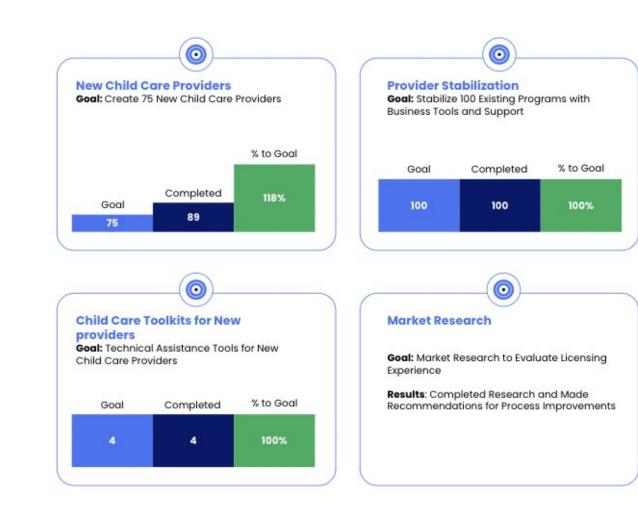

# Prospective Child Care Providers

Goal: Recruit, train and support 225 Prospective Child Care Providers to Start New Programs

### **Business Sustainability**

Goal: Support 225 New Providers with Business Strategy for Sustainability Result: 202 enrolled in Wonderschool Academy

0

### **Market Research & Licensing Modules**

**Goal:** Conduct market research of current child care providers to better understand the impact of OSS and CFMF supports - in interview process **Goal:** Interactive Licensing Orientation Modules for Family Child Care and Centers - in planning phase