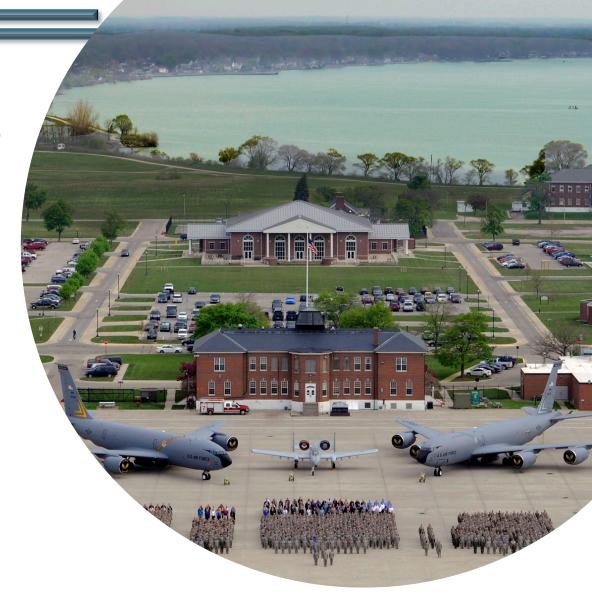

# Investment: Selfridge ANGB \$11.5M Gross / \$10.3M GFGP

- The Governor is proposing an ongoing investment of \$1.5M Gross (\$1.2M Federal/\$.3M GFGP) to bring facility operations staffing levels up to the federal authorized level.
- The Governor is also proposing a one-time investment of \$10M GFGP to improve infrastructure at the base and continue to position Michigan to compete for next generation aircraft and future fighter missions.
- Other states who have been successful in securing new flying missions have demonstrated, through investing state resources into their airfields, the critical nature these missions play to the state and local economy.
- DMVA is working together with DTMB on land acquisition, environmental studies and design.