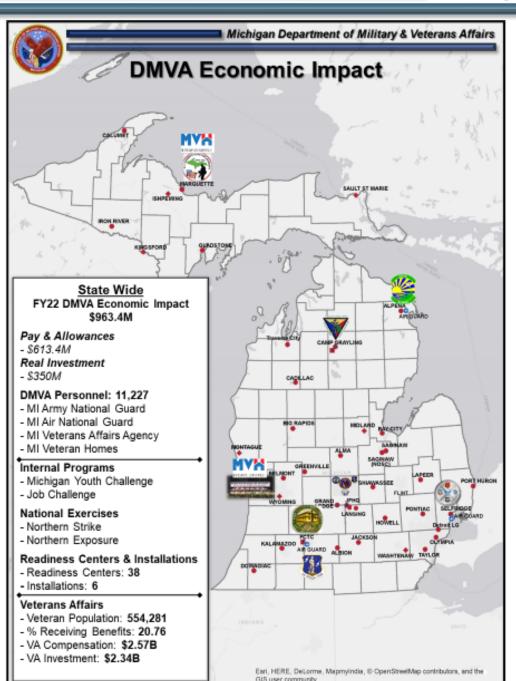

#### **Michigan Veteran Population**

554,281 Veterans in Michigan

- 11<sup>th</sup> largest veteran population in the country.
- National Center for Veterans Analysis & Statistics reports that only 20.76% of Michigan veterans are connected to Disability Compensation in the State of Michigan