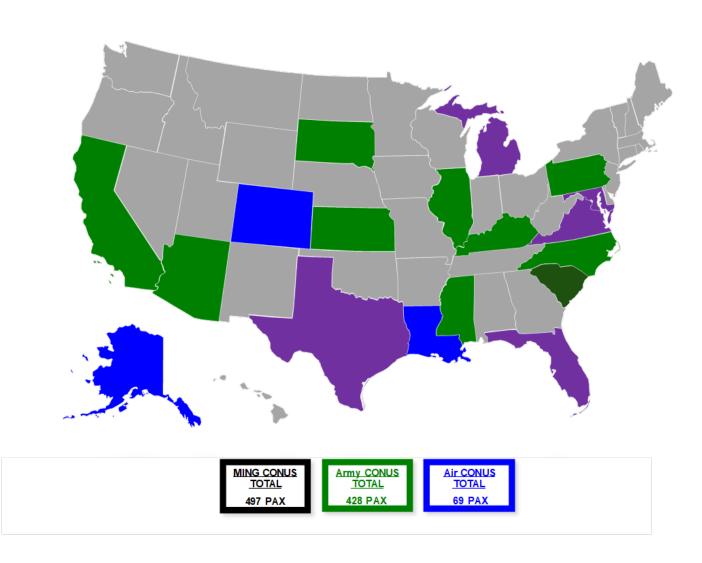

# MING CONUS MOB

| 110 WG INDIV MOB 110 WG INDIV MOB 127 WG INDIV MOB 110 WG INDIV MOB 110 WG INDIV MOB 110 WG INDIV MOB MQ-9 110 WG MOB 110 WG INDIV MOB 110 WG INDIV MOB 110 WG INDIV MOB 110 WG INDIV MOB | 1<br>1<br>2<br>2<br>1<br>52<br>2<br>6<br>1                                                                                                                                                                                                                                                                                                                                                                                                                                                                                                                                                                                                                   |
|-------------------------------------------------------------------------------------------------------------------------------------------------------------------------------------------|--------------------------------------------------------------------------------------------------------------------------------------------------------------------------------------------------------------------------------------------------------------------------------------------------------------------------------------------------------------------------------------------------------------------------------------------------------------------------------------------------------------------------------------------------------------------------------------------------------------------------------------------------------------|
| 127 WG INDIV MOB 110 WG INDIV MOB 110 WG INDIV MOB MQ-9 110 WG MOB 110 WG INDIV MOB 110 WG INDIV MOB 110 WG INDIV MOB                                                                     | 2<br>2<br>1<br>52<br>2<br>6                                                                                                                                                                                                                                                                                                                                                                                                                                                                                                                                                                                                                                  |
| 110 WG INDIV MOB 110 WG INDIV MOB MQ-9 110 WG MOB 110 WG INDIV MOB 110 WG INDIV MOB 110 WG INDIV MOB                                                                                      | 2<br>1<br>52<br>2<br>6                                                                                                                                                                                                                                                                                                                                                                                                                                                                                                                                                                                                                                       |
| 110 WG INDIV MOB MQ-9 110 WG MOB 110 WG INDIV MOB 110 WG INDIV MOB 110 WG INDIV MOB                                                                                                       | 1<br>52<br>2<br>6                                                                                                                                                                                                                                                                                                                                                                                                                                                                                                                                                                                                                                            |
| MQ-9 110 WG MOB 110 WG INDIV MOB 110 WG INDIV MOB 110 WG INDIV MOB                                                                                                                        | 52<br>2<br>6                                                                                                                                                                                                                                                                                                                                                                                                                                                                                                                                                                                                                                                 |
| 110 WG INDIV MOB<br>110 WG INDIV MOB<br>110 WG INDIV MOB                                                                                                                                  | 2<br>6                                                                                                                                                                                                                                                                                                                                                                                                                                                                                                                                                                                                                                                       |
| 110 WG INDIV MOB<br>110 WG INDIV MOB                                                                                                                                                      | 6                                                                                                                                                                                                                                                                                                                                                                                                                                                                                                                                                                                                                                                            |
| 110 WG INDIV MOB                                                                                                                                                                          |                                                                                                                                                                                                                                                                                                                                                                                                                                                                                                                                                                                                                                                              |
|                                                                                                                                                                                           | 1                                                                                                                                                                                                                                                                                                                                                                                                                                                                                                                                                                                                                                                            |
| 110 WG INDIV MOB                                                                                                                                                                          |                                                                                                                                                                                                                                                                                                                                                                                                                                                                                                                                                                                                                                                              |
|                                                                                                                                                                                           | 1                                                                                                                                                                                                                                                                                                                                                                                                                                                                                                                                                                                                                                                            |
| INDIV MOB                                                                                                                                                                                 | 1                                                                                                                                                                                                                                                                                                                                                                                                                                                                                                                                                                                                                                                            |
| 156 ESB DEMOB                                                                                                                                                                             | 195                                                                                                                                                                                                                                                                                                                                                                                                                                                                                                                                                                                                                                                          |
| 125 IN LATE DEPLOY                                                                                                                                                                        | 4                                                                                                                                                                                                                                                                                                                                                                                                                                                                                                                                                                                                                                                            |
| B CO 112 AV                                                                                                                                                                               | 24                                                                                                                                                                                                                                                                                                                                                                                                                                                                                                                                                                                                                                                           |
| B CO 112 AV                                                                                                                                                                               | 2                                                                                                                                                                                                                                                                                                                                                                                                                                                                                                                                                                                                                                                            |
| B CO 112 AV                                                                                                                                                                               | 12                                                                                                                                                                                                                                                                                                                                                                                                                                                                                                                                                                                                                                                           |
| 172 CYBER TM                                                                                                                                                                              | 14                                                                                                                                                                                                                                                                                                                                                                                                                                                                                                                                                                                                                                                           |
| 107 EN BN                                                                                                                                                                                 | 123                                                                                                                                                                                                                                                                                                                                                                                                                                                                                                                                                                                                                                                          |
| INDIV MOB                                                                                                                                                                                 | 2                                                                                                                                                                                                                                                                                                                                                                                                                                                                                                                                                                                                                                                            |
| INDIV MOB                                                                                                                                                                                 | 2                                                                                                                                                                                                                                                                                                                                                                                                                                                                                                                                                                                                                                                            |
| INDIV MOB                                                                                                                                                                                 | 1                                                                                                                                                                                                                                                                                                                                                                                                                                                                                                                                                                                                                                                            |
| INDIV MOB                                                                                                                                                                                 | 2                                                                                                                                                                                                                                                                                                                                                                                                                                                                                                                                                                                                                                                            |
| . INDIV MOB                                                                                                                                                                               | 1                                                                                                                                                                                                                                                                                                                                                                                                                                                                                                                                                                                                                                                            |
| S INDIV MOB                                                                                                                                                                               | 1                                                                                                                                                                                                                                                                                                                                                                                                                                                                                                                                                                                                                                                            |
| INDIV MOB                                                                                                                                                                                 | 1                                                                                                                                                                                                                                                                                                                                                                                                                                                                                                                                                                                                                                                            |
| INDIV MOB                                                                                                                                                                                 | 6                                                                                                                                                                                                                                                                                                                                                                                                                                                                                                                                                                                                                                                            |
| Title 10 Rear Det                                                                                                                                                                         | 12                                                                                                                                                                                                                                                                                                                                                                                                                                                                                                                                                                                                                                                           |
|                                                                                                                                                                                           | 1                                                                                                                                                                                                                                                                                                                                                                                                                                                                                                                                                                                                                                                            |
|                                                                                                                                                                                           | 1                                                                                                                                                                                                                                                                                                                                                                                                                                                                                                                                                                                                                                                            |
| MED HOLD                                                                                                                                                                                  | 2                                                                                                                                                                                                                                                                                                                                                                                                                                                                                                                                                                                                                                                            |
| MED HOLD                                                                                                                                                                                  | 9                                                                                                                                                                                                                                                                                                                                                                                                                                                                                                                                                                                                                                                            |
| MED HOLD (HOR)                                                                                                                                                                            | 1                                                                                                                                                                                                                                                                                                                                                                                                                                                                                                                                                                                                                                                            |
| ) MED HOLD                                                                                                                                                                                | 1                                                                                                                                                                                                                                                                                                                                                                                                                                                                                                                                                                                                                                                            |
| MED HOLD                                                                                                                                                                                  | 1                                                                                                                                                                                                                                                                                                                                                                                                                                                                                                                                                                                                                                                            |
| MED HOLD (HOR)                                                                                                                                                                            | 1                                                                                                                                                                                                                                                                                                                                                                                                                                                                                                                                                                                                                                                            |
| INDIV MOB                                                                                                                                                                                 | 1                                                                                                                                                                                                                                                                                                                                                                                                                                                                                                                                                                                                                                                            |
| INDIV MOB                                                                                                                                                                                 | 7                                                                                                                                                                                                                                                                                                                                                                                                                                                                                                                                                                                                                                                            |
|                                                                                                                                                                                           | INDIV MOB  156 ESB DEMOB  125 IN LATE DEPLOY  B CO 112 AV  B CO 112 AV  B CO 112 AV  T72 CYBER TM  107 EN BN  INDIV MOB  INDIV MOB |