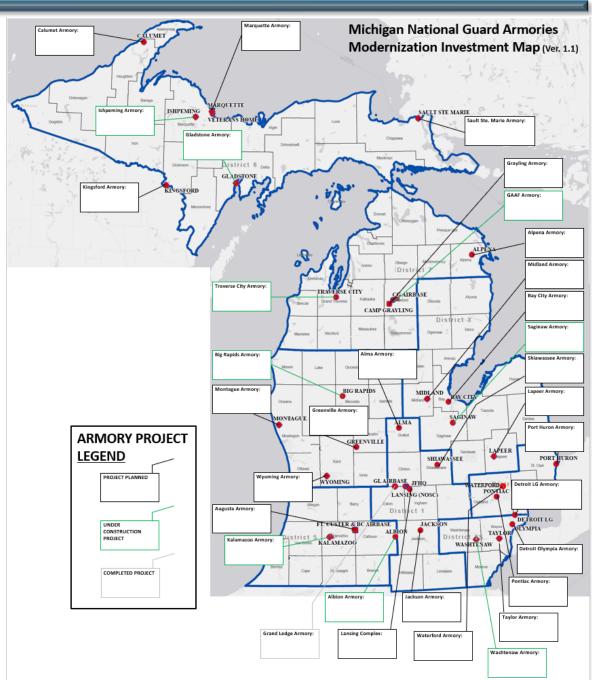

**Armory Modernization** 

| Y23 Moderniz   | ation Scorecard     |              |                 |             | STATUS     | 3             |                 |
|----------------|---------------------|--------------|-----------------|-------------|------------|---------------|-----------------|
| ITEM<br>NUMBER | LOCATION            | COMPLETE (1) | UNDER CONS. (9) | BIDDING (0) | READY (14) | DESIGNING (8) | NOT STARTED (1) |
| 1              | GRAND LEDGE         |              |                 |             |            | _             |                 |
| 2              | GAAF (1135)         |              | 15              |             |            |               |                 |
| 3              | TRAVERSE CITY       |              | 25              |             |            |               |                 |
| 4              | WASHTENAW           |              | 20              |             |            |               |                 |
| 5              | ALBION              |              | 20              |             |            |               |                 |
| 6              | KALAMAZOO (T)       |              | 10              |             |            |               |                 |
| 7              | ISHPEMING           |              | 10              |             |            |               |                 |
| 8              | GLADSTONE (T)       |              | 0               |             |            |               |                 |
| 9              | SAGINAW             |              | 0               |             |            |               |                 |
| 10             | BIG RAPIDS (T)      |              | 0               |             |            |               |                 |
| 11             | SAULT STE. MARIE    |              |                 |             |            |               |                 |
| 12             | DETROIT OLYMPIA     |              |                 |             |            |               |                 |
| 13             | PORT HURON (T)      |              |                 |             |            |               |                 |
| 14             | MIDLAND             |              |                 |             |            |               |                 |
| 15             | JACKSON             |              |                 |             |            |               |                 |
| 16             | DETROIT LIGHT GUARD |              |                 |             |            |               |                 |
| 17             | MONTAGUE            |              |                 |             |            |               |                 |
| 18             | ALMA                |              |                 |             |            |               |                 |
| 19             | TAYLOR              |              |                 |             |            |               |                 |
| 20             | GRAYLING BLDG 3     |              |                 |             |            |               |                 |
| 21             | ALPENA              |              |                 |             |            |               |                 |
| 22             | LAPEER              |              |                 |             |            |               |                 |
| 23             | BAY CITY            |              |                 |             |            |               |                 |
| 24             | AUGUSTA             |              |                 |             |            |               |                 |
| 25             | LANSING (COMPLEX)   |              |                 |             |            |               |                 |
| 26             | GREENVILLE          |              |                 |             |            |               |                 |
| 27             | CALUMET             |              |                 |             |            |               |                 |
| 28             | SHIAWASSEE          |              |                 |             |            |               |                 |
| 29             | PONTIAC             |              |                 |             |            |               |                 |
| 30             | WYOMING             |              |                 |             |            |               |                 |
| 31             | KINGSFORD           |              |                 |             |            |               |                 |
| 32             | MARQUETTE           |              |                 |             |            |               |                 |
| 33             | WATERFORD           |              |                 |             |            |               |                 |