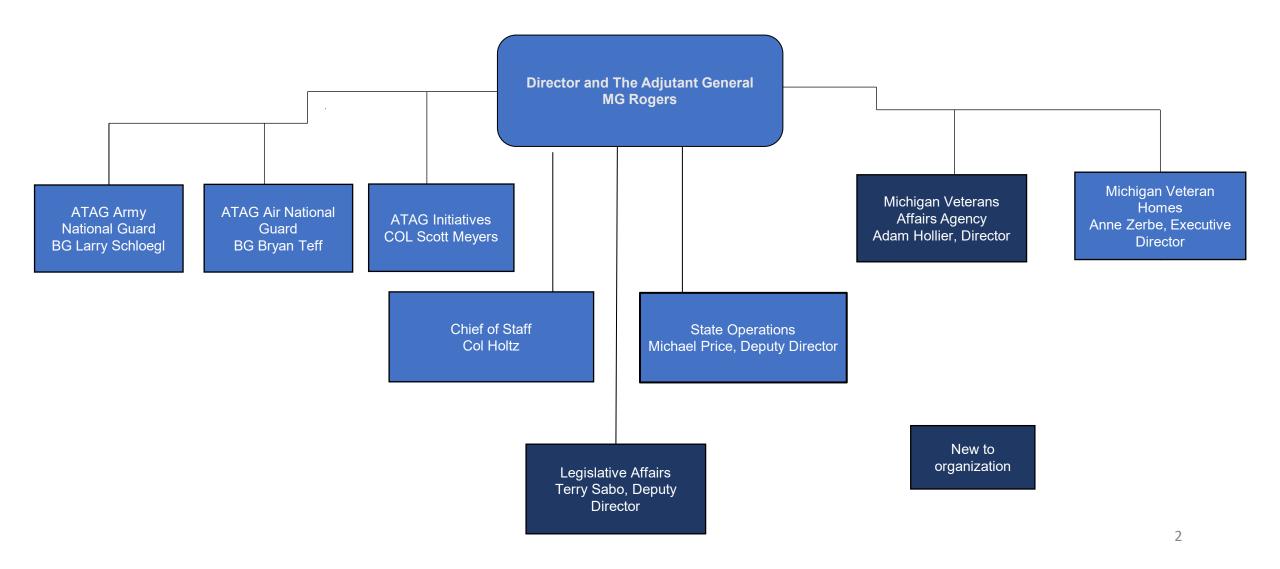

# DEPARTMENT OF MILITARY AND VETERAN AFFAIRS









# **DMVA** Leadership









# MING CONUS MOB

| 110 WG INDIV MOB 110 WG INDIV MOB 127 WG INDIV MOB 110 WG INDIV MOB 110 WG INDIV MOB 110 WG INDIV MOB MQ-9 110 WG MOB 110 WG INDIV MOB 110 WG INDIV MOB 110 WG INDIV MOB 110 WG INDIV MOB | 1<br>1<br>2<br>2<br>1<br>52<br>2<br>6<br>1