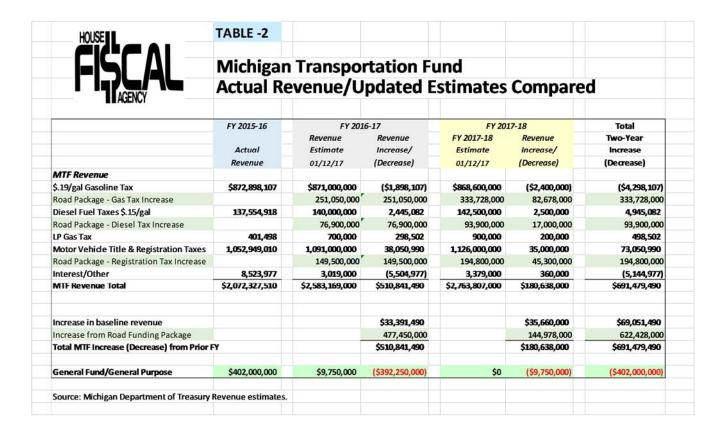

## **Revenue/Distribution Impacts**

As described above, the increases in dedicated transportation tax rates did not take effect until January 1, 2017. As a result, the Road Funding Package does not provide additional revenue to the MTF until FY 2016-17. The estimated increase in MTF revenue from the Road Funding Package for FY 2016-17 is \$477.5 million, reflecting three-quarters of the full-year impact.

FY 2017-18 is the first fiscal year to reflect the full-year impact of increased motor fuel and vehicle registration taxes, which are estimated to bring in an additional \$622.4 million in MTF revenue as compared to the FY 2015-16 baseline.

Also as described above, the redirection of state General Fund revenue to the MTF does not begin until FY 2018-19 and is not fully phased in until FY 2020-21. When fully phased in, in FY 2020-21, the Road Funding Plan is expected to provide approximately \$1.2 billion in additional MTF revenue; \$638.0 million from new revenue from increases in motor fuel and vehicle registration taxes, and \$600.0 million from the redirection of state General Fund revenue.