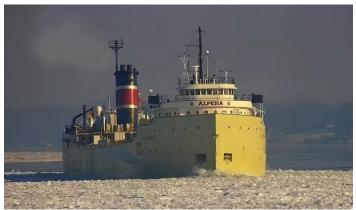

### Two Tug/Barge Units and One 83(!) Year Old Steamship

Gary Ostrander (GLO) and Integrity

Samuel De Champlain (SDC) and Innovation

SS Alpena (SSA)

### **Loading of the SS Alpena**