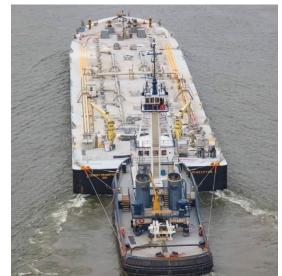

| CT 5300          | 324          | 5,834        | 15,614 | 354,397   |
| CT 7700          | 238          | 5,390        | 18,305 | 381,051   |
| CT 1801          | 267          | 7,335        | 15,926 | 474,767   |
| CT 1802          | 255          | 7,529        | 16,926 | 533,208   |
|                  | 1,084        | 26,088       | 66,771 | 1,743,423 |

| Co | st / Ton | Gal / Mi |  |  |  |  |  |  |
|----|----------|----------|--|--|--|--|--|--|
| \$ | 18.01    | 22.7     |  |  |  |  |  |  |
| \$ | 22.65    | 20.8     |  |  |  |  |  |  |
| \$ | 27.47    | 29.8     |  |  |  |  |  |  |
| \$ | 29.53    | 31.5     |  |  |  |  |  |  |
| \$ | 24.07    | 26.1     |  |  |  |  |  |  |



### **East Coast, Chartered Assets**

### Four Tug/Barge Units

CT7700 CT5300









CT1801 + CT 1802







# **Shipping Schedule - East Coast and Great Lakes**

| Save Sched  |            | U. S. FLEET     |       |       |          |            |        |       |      |    |            |        |        |      |                                                    | Bayonne        | Brookly | n Colleg | e PT | New h | laven F      | Providence |                      |    |                    |        |        |       |                |                |                |
|-------------|------------|-----------------|-------|-------|----------|------------|--------|-------|------|----|------------|--------|--------|------|----------------------------------------------------|----------------|---------|----------|------|-------|--------------|------------|----------------------|----|-------------