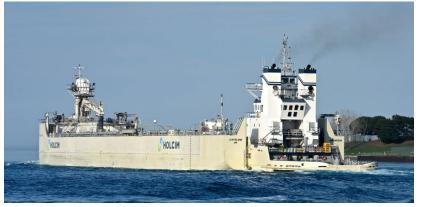

(2024) | Volume (kmt) | Spend (kusd) | Miles   | Gallons   |
|------------------|--------------|--------------|---------|-----------|
| SS Alpena        | 729          | 14,325       | 48,840  | 1,285,666 |
| GLO/Integrity    | 528          | 9,254        | 37,311  | 834,229   |
| SDC/Innovation   | 610          | 11,092       | 42,632  | 991,969   |
|                  | 1,867        | 34,671       | 128,783 | 3,111,864 |

| Co | st / Ton | Gal / Mi |
|----|----------|----------|
| \$ | 19.65    | 26.3     |
| \$ | 17.53    | 22.4     |
| \$ | 18.18    | 23.3     |
| \$ | 18.57    | 24.2     |



### **Great Lakes, Owned Assets**

### Two Tug/Barge Units and One 83(!) Year Old Steamship

Gary Ostrander (GLO) and Integrity



Samuel De Champlain (SDC) and Innovation



SS Alpena (SSA)











## **Great Lakes, Owned Assets (cont.)**

### **Loading of the SS Alpena**



### **Model Built to Commemorate 80th Birthday**



### **Marine Operations: East Coast**



#### **East Coast Network Overview**

- Two plants (Ravena & Sparrows Point)
- ~1.1M mt of product moved / \$26.1M in transportation spend in '24
- 7 water terminals
- Four barges on full-time charter

#### **Key Contacts**

- Ethan Rost (Modal/Scheduling Manager)
- Sally Snarski (Senior Analyst)

#### **Key Partners**

- Dann Marine Towing: owns and operates all four barges
- CT1801/CT1802 contracts run through the 2032 season
- CT5300/CT7700 contracts run through the 2035 season

| Full Year (2024) | Volume (kmt) | Spend (kusd) | Miles  | Gallons   |
|------------------|--------------|--------------|--------|-----