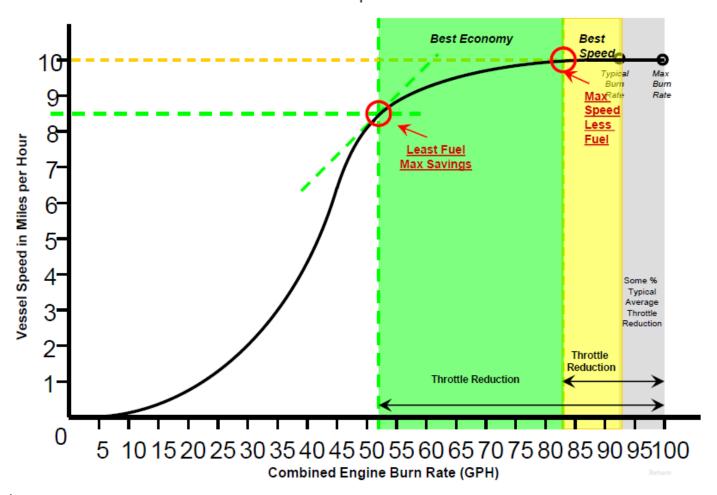

| Sparrows Point | #44     | 23:00    |      | 6000  |              |            | 6000                 |    |                    | 24 6,0 |        | 4,697 | 8,685          | 4,850          | 2,349          |
| Juli J-Val  |            |                 |       |       |          |            |        |       |      |    |            |        |        |      |                                                    | Opanows F Olik | 1194    | 25.00    |      | 0000  |              |            | 3000                 |    | ,100 0,            | ET 0,0 | 20,100 | 4,001 | 0,003          | 4,000          | 2,040          |



### **Fuel Monitoring - East Coast and Great Lakes**





### **Fuel Monitoring - East Coast and Great Lakes (cont.)**

### How the Fuel Optimization works



#### Gallons Reduced and Dollars Saved 2024

#### **Great Lakes**

Gallons consumed = 3,111,864\*
Reduced Gallons = 328,349
Avg CPG = \$2.88
Total Savings = \$944,328
Total Fuel Spend = \$10.111M

#### **East Coast**

Gallons consumed = 1,743,423 Reduced Gallons =93,918 Avg CPG = \$2.79 Total Savings = \$262,064 Total Fuel Spend = \$4.776M



### Michigan Maritime and Port Assistance Fund

- Signed into law in 2022, Senate Bill 744 and House Bill 5291 created Michigan's Maritime and Port Facility Assistance Office within MDOT and created a fund to assist operations and facilities around the state.
- Initial one time appropriation of \$5 Million was made to the program for FY 24.
- Allow the Office to award grants of not more than \$2.5 million per grant annually.
- Require a grant applic