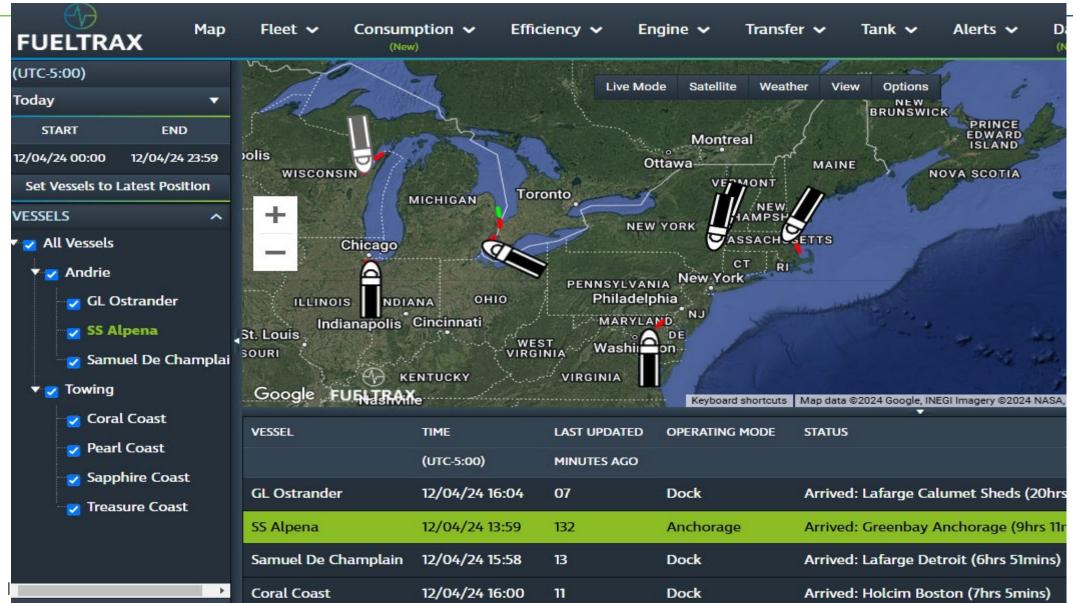

### **Fuel Monitoring - East Coast and Great Lakes**

### **Fuel Monitoring - East Coast and Great Lakes (cont.)**