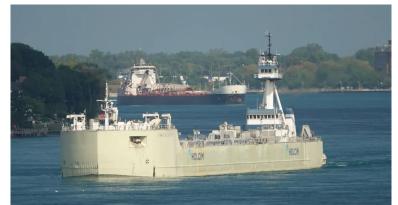

r (2024) | Volume (kmt) | Spend (kusd) | Miles   | Gallons   |
|------------------|--------------|--------------|---------|-----------|
| SS Alpena        | 729          | 14,325       | 48,840  | 1,285,666 |
| GLO/Integrity    | 528          | 9,254        | 37,311  | 834,229   |
| SDC/Innovation   | 610          | 11,092       | 42,632  | 991,969   |
|                  | 1,867        | 34,671       | 128,783 | 3,111,864 |

| Co | st / Ton | Gal / Mi |
|----|----------|----------|
| \$ | 19.65    | 26.3     |
| \$ | 17.53    | 22.4     |
| \$ | 18.18    | 23.3     |
| \$ | 18.57    | 24.2     |



### **Great Lakes, Owned Assets**

### Two Tug/Barge Units and One 83(!) Year Old Steamship

Gary Ostrander (GLO) and Integrity



Samuel De Champlain (SDC) and Innovation



SS Alpena (SSA)











## **Great Lakes, Owned Assets (cont.)**

### **Loading of the SS Alpena**



### **Model Built to Commemorate 80th Birthday**



### **Marine Operations: East Coast**



#### **East Coast Network Overview**

- Two plants (Ravena & Sparrows Point)
- ~1.1M mt of product moved / \$26.1M in transportation spend in '24
- 7 water terminals
- Four barges on full-time charter

#### **Key Contacts**

- Ethan Rost (Modal/Scheduling Manager)
- Sally Snarski (Senior Analyst)

#### **Key Partners**

- Dann Marine Towing: owns and operates all four barges
- CT1801/CT1802 contracts run through the 2032 season
- CT5300/CT7700 contracts run through the 2035 season

| Full Year (2024) | Volume (kmt) | Spend (kusd) | Miles  | Gallons   |
|------------------|--------------|--------------|--------|---