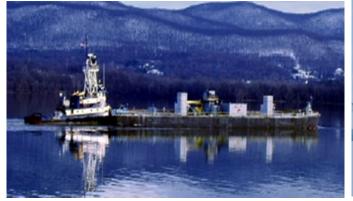

### Two Tug/Barge Units and One 83(!) Year Old Steamship

Gary Ostrander (GLO) and Integrity

Samuel De Champlain (SDC) and Innovation

SS Alpena (SSA)

### **Loading of the SS Alpena**