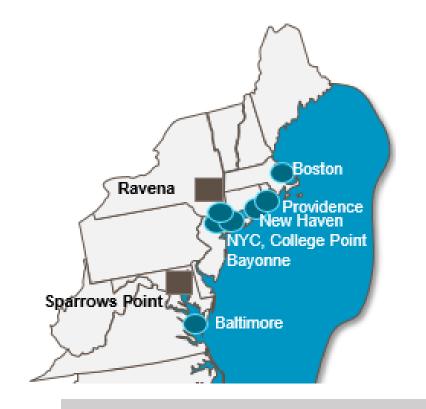

#### **East Coast Network Overview**

- Two plants (Ravena & Sparrows Point)
- ~1.1M mt of product moved / \$26.1M in transportation spend in '24
- 7 water terminals
- Four barges on full-time charter

# **Shipping Schedule - East Coast and Great Lakes**

| Save Sched  |            | U. S. FLEET     |       |       |          |            |        |       |      |    |            |        |        |      |                                                    | Bayonne        | Brookly | n Colleg | e PT | New h | laven F      | Providence |                      |    |                    |        |        |       |                |                |                |
|-------------|------------|-----------------|-------|-------|----------|------------|--------|-------|------|----|------------|--------|--------|------|----------------------------------------------------|----------------|---------|----------|------|-------|--------------|------------|----------------------|----|--------------------|--------|--------|-------|----------------|----------------|----------------|
| save scried |            |                 | T1801 |       |          |            |        | 1802  |      |    |            | (      | CT5300 |      |                                                    |                | CT77    | 700      |      |       |              | Tons       |                      | 6, | 00 4,15            | 6,895  | 17,550 | 5,340 | 15,000         | 6,500          | 29,200         |
| DAY         | Port       | Trip 🖣          | ETA   | T1    | Y2       | Port       | Trip # | ETA   | T1   | Y2 | Port       | Trip • | ETA    | T1   | Y2                                                 | Port           | Trip •  | ETA      | T1   | Y2    | Ravena       | Vessel     | Slag                 |    | 1 SLA              | G T1   | T1     | SLAG  | T1             | SLAG           | T1             |
|             |            |                 |       |       |          |            |        |       |      |    |            |        |        |      |                                                    |                |         |          |      |       |              |            |                      |    | 608 1,             |        |        | 2,747 | 2,385          | 5,700          | 1,749          |
| Fri 20-Dec  | Sparrows F | #25             | 15:00 |       | 9500     |            |        |       |      |    |            |        |        |      | 1                                                  |                |         |          |      |       |              |            | 9500                 |    | 408 1,             |        |        | 2,597 | 2,285          | 5,650          | 1,549          |
|             |            |                 |       |       |          | Brooklyn   |        | 6:00  |      | 1  |            |        |        |      |                                                    |                |         |          |      |       |              |            |                      |    | 408 1,             |        |        |       | 2,285          | 5,650          | 1,549          |
| Sat 21-Dec  |            |                 |       |       |          | New Haven  |        | 23:00 | 8000 |    |            |        |        |      |                                                    | Brooklyn       |         | 23:00    | 1800 |       |              |            |                      |    | 408 1,             |        |        |       | 10,285         | 5,650          | 1,549          |
|             |            |                 |       |       |          |            |        |       |      |    | Ravena     | #71    | 7:00   | 4200 |                                                    |                |         |          |      |       | 4200         | CT5300     |                      |    | 408 1,             |        |        |       | 10,285         | 5,650          | 1,549          |
| Sun 22-Dec  |            |                 |       |       |          |            |        |       |      |    |            |        |        |      |                                                    | College PT     |         | 16:00    | 5000 |       |              |            |                      |    | 408 1,             |        |        | 2,597 | 10,285         | 5,650          | 1,549          |
|             |            |                 |       |       |          |            |        |       |      |    |            |        |        |      |                                                    |                |         |          |      |       |              |            |                      |    |                    | 74 6,2 |        | 2,447 | 10,185         | 5,600          | 1,349          |
| Mon 23-Dec  |            |                 |       |       |          |            |        |       |      |    | Bayonne    |        | 14:00  | 4200 | 1                                                  |                |         |          |      |       | $oxed{oxed}$ |            | Ш                    |    | ,108 1,            |        |        | 2,297 | 10,085         | 5,550          | 1,149          |
|             |            |                 |       |       |          |            |        |       |      |    |            |        |        |      |                                                    |                |         |          |      |       |              |            | l l                  |    |                    | 74 5,8 |        | 2,147 | 9,985          | 5,500          | 949            |
| Tue 24-Dec  |            |                 |       |       |          |            |        |       |      |    |            |        |        |      |                                                    | Sparrows Point | #42     | 20:00    |      | 6000  |              |            | 6000                 |    |                    | 24 5,6 |        |       | 9,885          | 5,450          | 749            |
|             |            |                 |       |       |          |            |        |       |      |    | Ravena     | #72    | 7:00   | 4800 | 1                                                  |                |         |          |      |       | 4800         | CT5300     |                      |    |                    | 24 5,6 |        |       | 9,885          | 5,450          | 749            |
| Wed 25-Dec  |            |                 |       |       | <u> </u> |            |        |       |      |    |            |        |        |      | -                                                  |                |         |          |      |       |              |            |                      |    |                    | 24 5,6 |        |       | 9,885          | 5,450          | 749            |
|             | Bayonne    |                 | 5:00  |       | 3500     | Providence | •      | 6:00  | 4000 |    |            |        |        |      |                                                    |                |         |          |      |       |              |            |                      |    |                    | 74 5,4 |        | 1,847 | 9,785          | 5,400          | 4,549          |
| Thu 26-Dec  |            |                 |       |       |          |            |        |       |      |    | College PT |        | 23:00  | 4800 | 1                                                  |                |         |          |      |       | $\perp$      |            | Ш                    |    |                    | 24 5,2 |        | 1,697 | 9,685          | 5,350          | 4,349          |
|             |            |                 |       |       |          |            |        |       |      |    |            |        |        |      |                                                    |                |         |          |      |       |              |            |                      |    |                    | 74 5,0 |        | 1,547 | 9,585          | 5,300          | 4,149          |
| Fri 27-Dec  |            |                 |       |       |          |            |        |       |      |    |            |        |        |      |                                                    |                |         |          |      |       | $\vdash$     |            | $\Box$               |    |                    | 24 4,8 |        | 1,397 | 9,485          | 5,250          | 3,949          |
|             |            |                 |       |       |          |            |        |       |      |    |            |        |        |      |                                                    |                |         | 40.00    |      |       |              |            |                      |    |                    | 24 4,8 |        | 1,397 | 9,485          | 5,250          | 3,949          |
| Sat 28-Dec  |            |                 |       |       |          | Bayonne    |        | 19:00 | 2500 |    | _          |        | 40.00  | 4000 |                                                    | Bayonne        |         | 19:00    |      | 1500  |              |            | Ш                    | _  |                    | 24 4,8 |        |       | 9,485          | 5,250          | 3,949          |
|             | Boston     |                 | 5:00  |       | 6000     |            |        |       |      |    | Ravena     | #73    | 10:00  | 4800 |                                                    | College PT     |         | 11:00    |      | 4500  | 4800         | CT5300     |                      | _  |                    | 24 4,8 |        |       | 9,485          | 5,250          | 3,949          |
| Sun 29-Dec  |            |                 |       |       | -        |            |        | _     |      |    |            |        |        |      | -                                                  |                |         |          |      |       | $\vdash$     |            |                      | _  | ,108 5,            |        |        |       | 9,485          | 5,250          | 3,949          |
| м           |            |                 |       |       |          |            |        |       |      |    |            |        |        |      |                                                    |                |         |          |      |       |              |            |                      | _  | 858 4,             |        |        |       | 9,385          | 5,200          | 3,749          |
| Mon 30-Dec  |            |                 |       |       | -        |            |        |       |      |    | C-II DT    | ,      | 3:00   | 4000 |                                                    |                |         |          |      |       | $\vdash$     |            | $\vdash$             | _  | 608 4,             |        |        |       | 9,285          | 5,150          | 3,549          |
| T 21 D.     |            |                 |       |       |          |            |        |       |      |    | College PT |        | 3:00   | 4800 |                                                    | Dames          | #40     | 10.00    | 0000 |       | 0000         | CT7700     |                      | _  | 358 4,<br>,108 4,  |        |        |       | 9,185          | 5,100          | 3,349<br>3,149 |
| Tue 31-Dec  |            |                 |       |       | -        |            |        |       |      |    |            |        |        |      | -                                                  | Ravena         | #43     | 13:00    | 6800 |       | 6800         | CT7700     | $\vdash$             | _  | ,108 4,<br>,108 4, |        |        |       | 9,085<br>9,085 | 5,050<br>5,050 | 3,143          |
| Und 1-la    |            |                 |       |       |          |            |        |       |      |    |            |        |        |      |                                                    |                |         |          |      |       |              |            |                      |    | ,108 4,            |        |        | 5,297 | 9,085          | 5,050          | 3,149          |
| Wed 1-Jan   | 1          |                 |       |       | -        |            |        |       |      |    | Damana     | #74    | 2:00   | 4800 | <del>!                                      </del> | Brooklyn       |         | 6:00     | 2800 |       | 4900         | CT5300     | $\vdash$             | _  | 858 4,             |        |        | 5,147 | 8,985          | 5,000          | 2,949          |
| Thu 2-Jar   |            |                 |       |       |          |            |        |       |      |    | Ravena     | #14    | 2:00   | 4000 |                                                    | College PT     |         | 23:00    |      |       | 4000         | C15500     |                      |    | 608 4,             |        |        | 4,997 | 8,885          | 4,950          | 2,749          |
| Thu 2-Jan   | 1          |                 |       |       | -        |            |        |       |      |    |            |        |        |      | <del>!                                      </del> | College PT     |         | 23:00    | 4000 | -     | $\vdash$     |            | $\vdash$             |    | 358 4,             |        |        |       | 8,785          | 4,300          | 2,549          |
| Fri 3-Jar   | Ravena     | #26             | 17.00 | 14500 |          |            |        |       |      |    | College PT | ,      | 18:00  | 4800 |                                                    |                |         |          |      |       | 14500        | CT1801     |                      |    |                    | 24 6,0 |        | 4,697 | 8,685          | 4,850          | 2,349          |
| rn 5-var    | navena     | <del>"</del> 20 | 11:00 | 14500 |          |            |        |       |      |    | College PT |        | 10:00  | 4000 | 1                                                  |                |         |          |      | :     | M300         | C11001     | $\vdash\vdash\vdash$ |    |                    | 24 6,0 |        | 4,697 | 8,685          | 4,850          | 2,343          |
| Sat 4-Jar   |            |                 |       |       |          |            |        |       |      |    |            |        |        |      |                                                    |                |         |          |      |       |              |            |                      |    |                    | 24 6,0 |        | 4,697 | 8,685          | 4,850          | 2,343          |
| Jan 4-0ai   | '          |                 |       |       | -        |            |        |       |      |    |            |        |        |      | 1                                                  |                |         |          |      | -     | $\vdash$     |            | $\vdash\vdash\vdash$ |    |                    | 24 6,0 |        | 4,697 | 8,685          | 4,850          | 2,349          |
| Sun 5-Jar   |            |                 |       |       |          |            |        |       |      |    |            |        |        |      |                                                    | Sparrows Point | #44     | 23:00    |      | 6000  |              |            | 6000                 |    |                    | 24 6,0 |        | 4,697 | 8,685          | 4,850          | 2,349          |
| Juli J-Val  |            |                 |       |       |          |            |        |       |      |    |            |        |        |      |                                                    | Opanows F Olik | 1194    | 25.00    |      | 0000  |              |            | 3000                 |    | ,100 0,            | ET 0,0 | 20,100 | 4,001 | 0,003          | 4,000          | 2,040          |