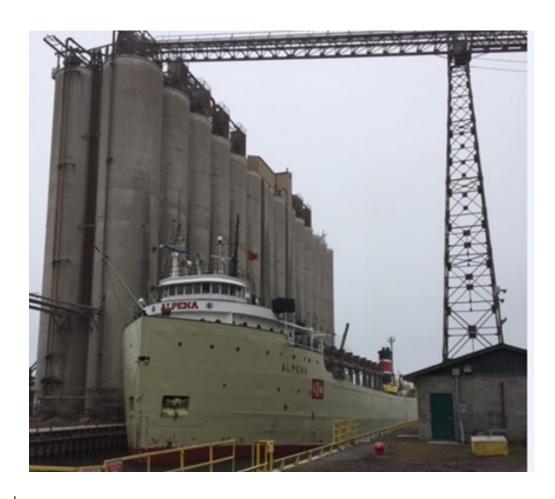

-------------|--------------|---------|-----------|
| SS Alpena        | 729          | 14,325       | 48,840  | 1,285,666 |
| GLO/Integrity    | 528          | 9,254        | 37,311  | 834,229   |
| SDC/Innovation   | 610          | 11,092       | 42,632  | 991,969   |
|                  | 1,867        | 34,671       | 128,783 | 3,111,864 |

| Co | st / Ton | Gal / Mi |
|----|----------|----------|
| \$ | 19.65    | 26.3     |
| \$ | 17.53    | 22.4     |
| \$ | 18.18    | 23.3     |
| \$ | 18.57    | 24.2     |



### **Great Lakes, Owned Assets**

### Two Tug/Barge Units and One 83(!) Year Old Steamship

Gary Ostrander (GLO) and Integrity



Samuel De Champlain (SDC) and Innovation



SS Alpena (SSA)











## **Great Lakes, Owned Assets (cont.)**

### **Loading of the SS Alpena**



### **Model Built to Commemorate 80th Birthday**



### **Marine Operations: East Coast**



#### **East Coast Network Overview**

- Two plants (Ravena & Sparrows Point)
- ~1.1M mt of product moved / \$26.1M in transportation spend in '24
- 7 water terminals
- Four barges on full-time charter

#### **Key Contacts**

- Ethan Rost (Modal/Scheduling Manager)
- Sally Snarski (Senior Analyst)

#### **Key Partners**

- Dann Marine Towing: owns and operates all four barges
- CT1801/CT1802 contracts run through the 2032 season
- CT5300/CT7700 contracts run through the 2035 season

| Full Year (2024) | Volume (kmt) | Spend (kusd) | Miles  | Gallons   |
|------------------|--------------|--------------|--------|-----------|
| CT 5300          | 324          | 5,834        | 15,614 | 354,397   |
|