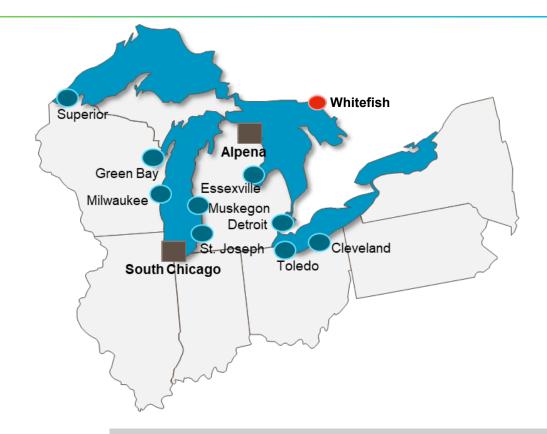

#### **Great Lakes Network Overview**

- Two plants (Alpena & South Chicago)
- 1.87M mt of product moved / \$34.7M in transportation spend in '24
- 11 water terminals
- 3 owned vessels (US-flag)

#### **East Coast Network Overview**

- Two plants (Ravena & Sparrows Point)
- ~1.1M mt of product moved / \$26.1M in transportation spend in '24
- 7 water terminals
- Four barges on full-time charter